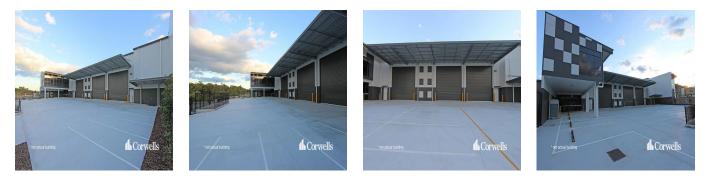

- New to be built 1.500m<sup>2</sup> warehouse and office under construction - 1,239sm of free warehouse - 175m<sup>2</sup> office and facilities on the first floor -86m<sup>2</sup> of showroom/office and facilities - 2,475m<sup>2</sup> of the total surface area of the broad front plot - Modern concrete tilting panel construction -Minimal slope of the terrain to create a safe loading area - Access to the site via a double driveway - Sales/rental options available - Call now to discuss your requirements This property is located in Empire Industrial Estate, the largest industrial estate on the Gold Coast that is part of the Yatala Enterprise Area. Ideally located between the two largest consumer markets of Brisbane and the Gold Coast with direct access from the M1 via exit 38 and exit 41 in both northern and southern directions. Empire Industrial Estate will contribute more than a billion dollars to the economy of the Gold Coast and create thousands of jobs for the surrounding areas. \*Please note the ranking is subject to change and pricing is subject to design.