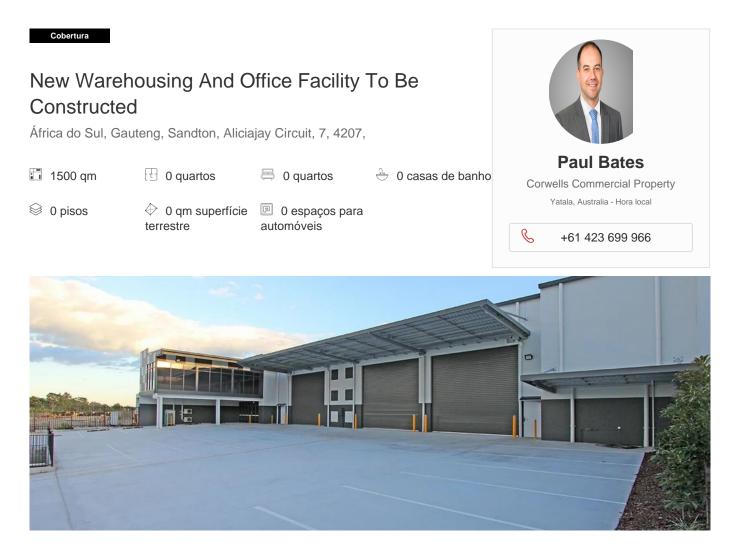

- New to be built 1.500m<sup>2</sup> warehouse and office under construction - 1,239sm of free warehouse - 175m<sup>2</sup> office and facilities on the first floor -86m<sup>2</sup> of showroom/office and facilities - 2,475m<sup>2</sup> of the total surface area of the broad front plot - Modern concrete tilting panel construction -Minimal slope of the terrain to create a safe loading area - Access to the site via a double driveway - Sales/rental options available - Call now to discuss your requirements This property is located in Empire Industrial Estate, the largest industrial estate on the Gold Coast that is part of the Yatala Enterprise Area. Ideally located between the two largest consumer markets of Brisbane and the Gold Coast with direct access from the M1 via exit 38 and exit 41 in both northern and southern directions. Empire Industrial Estate will contribute more than a billion dollars to the economy of the Gold Coast and create thousands of jobs for the surrounding areas. \*Please note the ranking is subject to change and pricing is subject to design.