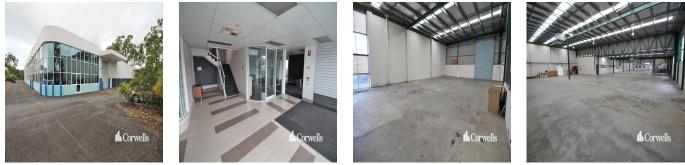

- 2,826sqm\* of warehouse on a 5,975sqm site - Including large corporate office spanning over two levels - Ability to retrofit upstairs caretakers unit
- Ample hardstand area with drive around capabilities - Zoned Medium Impact Industry - Motivated owner with realistic expectations Arundel is renowned as a commercial, industrial and retail hub situated at the northern end of the Gold Coast. The precinct has undergone substantial growth as there has been an emphasis to move to the area to directly service surrounding suburbs and markets. Properties within the area are becoming tightly held, driven by a high demand and a shortage of land available. The area is accessed via major arterial roads leading to and from the M1 Motorway. \*area subject to approval