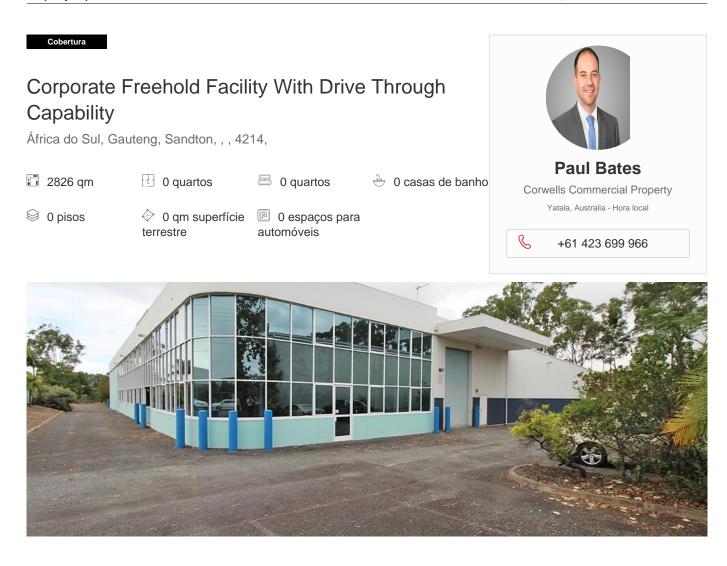

- 2,826sqm\* of warehouse on a 5,975sqm site - Including large corporate office spanning over two levels - Ability to retrofit upstairs caretakers unit
- Ample hardstand area with drive around capabilities - Zoned Medium Impact Industry - Motivated owner with realistic expectations Arundel is renowned as a commercial, industrial and retail hub situated at the northern end of the Gold Coast. The precinct has undergone substantial growth as there has been an emphasis to move to the area to directly service surrounding suburbs and markets. Properties within the area are becoming tightly held, driven by a high demand and a shortage of land available. The area is accessed via major arterial roads leading to and from the M1 Motorway. \*area subject to approval