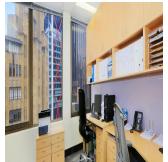

## Premium High-Rise Commercial Suite With Expansive View

África do Sul, Cabo Ocidental, Cidade do Cabo, Bligh St, 37, 2000,

106 gm 🖽 0

0 quartos

0 quartos

0 casas de banho

∅ pisos

♦ 0 qm superfície terrestre

0 espaços para automóveis

One of Sydney's best commercial office suites - Truly unique and irreplaceable opportunity - Enviable corner positioning and excellent light - Highrise floor with expansive CBD skyline views - Large windows wrapping the entire Eastern facade - Exclusive, impressive and inspired work space - Quality fitout with bespoke custom cabinetry - Professional reception and boardroom areas - Mixture of offices and open plan work spaces - Highly acclaimed commercial strata building - Striking main lobby area with high spec finishes - Excellent building services including three lifts - Opposite the new Martin Place Metro Station - Handy to Sydney's finest restaurants and bars - Landmark location in Sydney's core financial hub - Close to Wynyard, Circular Quay and Barangaroo - Minutes to Royal Botanic Gardens and Martin Place - Surrounded by billions of new CBD development - Popular, prestigious and tightly held precinct LOT DETAILS AND SIZE Suite 1104, Lot 74 - 106 sqm approx. OUTGOINGS Strata levies - \$3,938 per quarter approx. Council rates - \$782 per quarter approx. Water rates - \$21 per quarter approx. Price: Under Offer