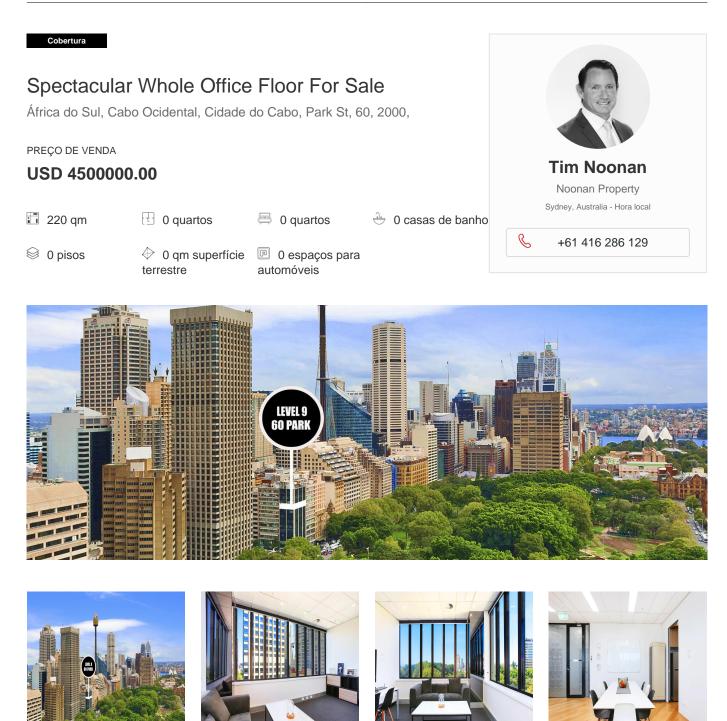

- Highly impressive whole floor commercial property - Unequivocally one of the best strata floors in Sydney - Prime corner positioning with large window frontages - Blue ribbon location on Elizabeth and Park Streets - Spectacular East facing views overlooking Hyde Park - High ceilings throughout maximizing light and space - Modern and stylish fitout with excellent natural light - Internal kitchen, storage and bathroom facilities - Efficient, regular and easily sub dividable floor plan - Prominent corner building with development upside - Impressive main lobby area with marble finishes - Quality building services including recent lift upgrade - Onsite Building Manager and common shower facilities - Landmark location near Town Hall and Martin Place - Walking distance to Sheraton Grand Sydney Hyde Park - Close to popular restaurants, bars and cafes (Bambini) - Within 100m of the new Pitt Street Metro Station - Surrounded by an array of new CBD development - Minutes to St James and Museum Train Stations - Popular, prestigious and tightly held location SIZE AND LOT DETAILS Level 9, Lot 25 - 220 sqm approx. OUTGOINGS Strata levies - \$9,210 per quarter approx. Council rates - \$1,240 per quarter approx. Water rates - \$34 per quarter approx.