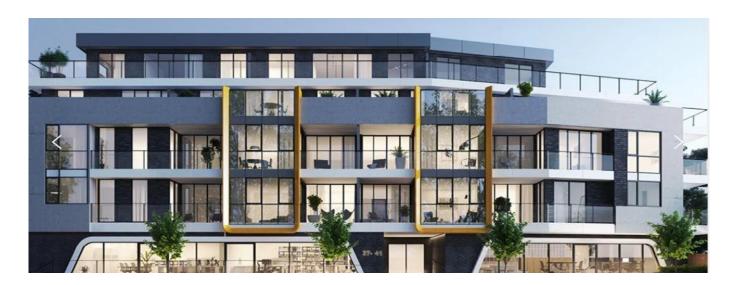

## Spacious Two Bedroom Residences In Development

Warrigal Rd, 37-41, 3166,

PREÇO DE VENDA

🗓 qm

## USD 570000.00

2 qm superfície 2 espaços para terrestre automóveis

4 quartos = 2 quartos ÷ 2 casas de banho

• ONLY 5% DEPOSIT PAYABLE FOR A LIMITED TIME! • Stunning selection of spacious two bedroom residences • All with secure car parking & additional storage • Architecture by The Buchan Group • Close to parklands, shops, eateries & public transport • Under construction, estimated completion November 2019 Situated in the vibrant Hughesdale-Oakleigh precinct, HUE delivers a lifestyle of utmost effortlessness and accessibility. Featuring a striking contemporary design by The Buchan Group, the spacious two bedroom residences deliver light-filled open plan living spaces, serene courtyards and generous terraces, designer kitchens with stone bench tops and European appliances, timber flooring and other high quality appointments. Each residence is further accompanied by one or two secure car spaces on title, plus additional storage. HUE enjoys the convenience of having shops, eateries and every conceivable amenity at its doorstep. For those seeking a world-class retail experience, Chadstone Shopping Centre is just a quick 5-minute drive away. Construction is currently underway, with completion estimated for November 2019. Don't miss out – enquire now.