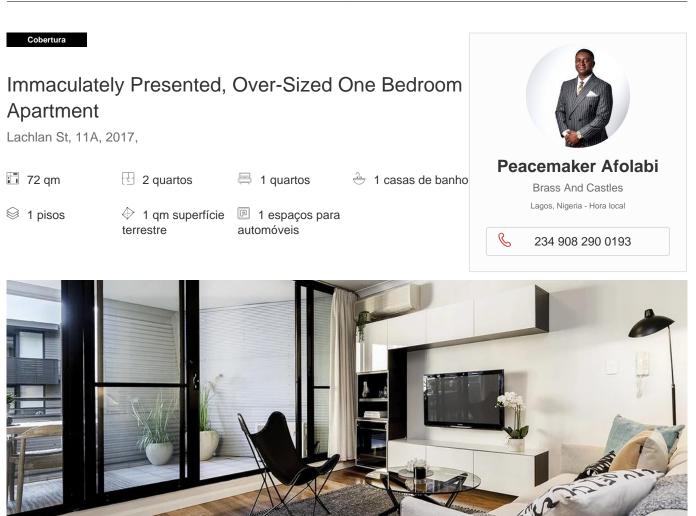

An ideal opportunity to own a fantastic inner city apartment in the increasingly popular and pet friendly Alpha G building in the ultra-convenient Waterloo East, with an array of restaurants, cafes and with easy access to the CBD, Eastern suburbs beaches. • Spacious interiors with flowing, open living and dining areas • Large East facing balcony, perfect for relaxing and entertaining • Oversized one bedroom plus study/2nd bedroom, 74m2 • Potential for strong rental yield, recently leased at \$660 pw • Secure under cover car space with visitor car spaces available • Well maintained building with Building Manager on site • Reverse cycle air-conditioning, internal laundry • Total size on title 87m2 apartment, 74m2, parking 13m2 Strata levies: \$949.75 p/q Water \$178.11 p/q Council Rates \$260.30 p/q To enquire or arrange a viewing please contact Bryn Fowler on 0423 663 663 or bryn@sydneycoveproperty.com \*Agents Interest All information contained herein is gathered from sources we deem to be reliable however, we cannot guarantee its accuracy and interested persons should rely on their own enquiries.