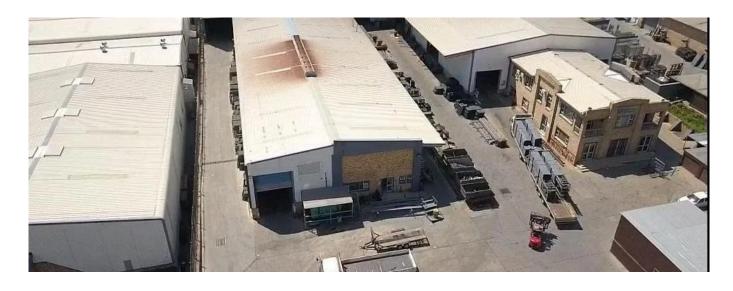

## USD 2432175.00

🗓 4789 qm

🗄 0 quartos

🚐 0 quartos

Upmarket, stand alone industrial building comprising of a 4,180sqm warehouse, 609sqm office component and is situated on a 9,217sqm stand. Very easy access available with multiple entrance points into the property. There's ample, secure staff and visitor parking bays. The warehouse has excellent height of 11 meters to the eaves, 1 MVA three phase electrical power supply as well as multiple roller shutter doors allowing for quick and easy access for large trucks. Double volume, A grade office component present with male and female ablution facilities. This immaculate property is available either for rental at US\$3.4/sqm therefore asking US\$15,767.56 excluding VAT and utilities or can be purchased for US\$2,432,174.10 excluding VAT. Rates: US\$1,810.85. \*\*\*Cranes are not a part of premises, however, owner willing to buy cranes from purchaser.