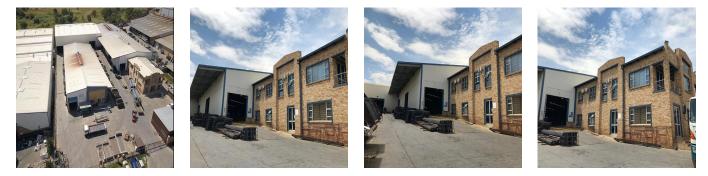

## USD 2432175.00

🗓 4789 qm

🗄 0 quartos

🚐 0 quartos

Upmarket, stand alone industrial building comprising of a 4,180sqm warehouse, 609sqm office component and is situated on a 9,217sqm stand. Very easy access available with multiple entrance points into the property. There's ample, secure staff and visitor parking bays. The warehouse has excellent height of 11 meters to the eaves, 1 MVA three phase electrical power supply as well as multiple roller shutter doors allowing for quick and easy access for large trucks. Double volume, A grade office component present with male and female ablution facilities. This immaculate property is available either for rental at US\$3.4/sqm therefore asking US\$15,767.56 excluding VAT and utilities or can be purchased for US\$2,432,174.10 excluding VAT. Rates: US\$1,810.85. \*\*\*Cranes are not a part of premises, however, owner willing to buy cranes from purchaser.