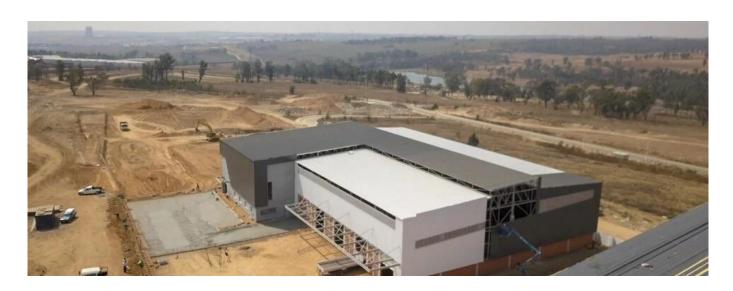

0 espaços para

0 casas de banho

This premium building comprises of 2,370sqm warehouse space and 458sqm of offices to rent in the new development called Longlake. This development offers easy access to the N3 highway and will also have access to the new K101. This property is situated close to Busamed Modderfontein Private Hospital. The warehouse has four roller shutter doors available for off-loading and receiving with a canopy covering the doors. There's A grade office component that will be ideal for a head office as well as neat staff ablutions.