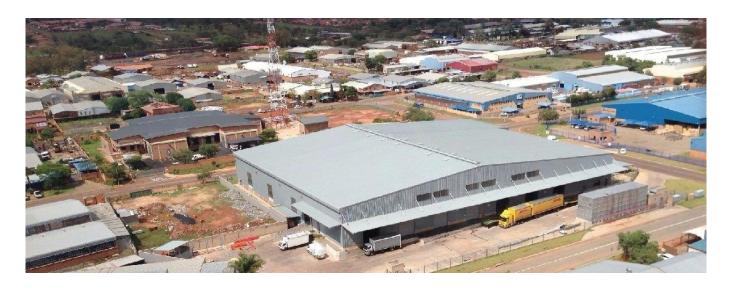

This is an exceptional warehouse with extra height, multiple roller shutter doors for receiving and dispatch, raised loading bays, sprinkler system and racking included. The large paved yard is designed for easy traffic flow. The office component with its modern design and finishes welcomes visitors and staff alike. It consists of a striking reception area, well designed open plan areas, closed offices, boardrooms, large kitchen facility, ablutions and balconies. These premises are situated within the Highway Business Park with excellent security and access control. It is within close proximity to CTM, WeBuyCars, Samrand Road and the N1 Highway.