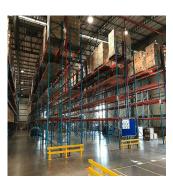

This is an exceptional warehouse with extra height, multiple roller shutter doors for receiving and dispatch, raised loading bays, sprinkler system and racking included. The large paved yard is designed for easy traffic flow. The office component with its modern design and finishes welcomes visitors and staff alike. It consists of a striking reception area, well designed open plan areas, closed offices, boardrooms, large kitchen facility, ablutions and balconies. These premises are situated within the Highway Business Park with excellent security and access control. It is within close proximity to CTM, WeBuyCars, Samrand Road and the N1 Highway.