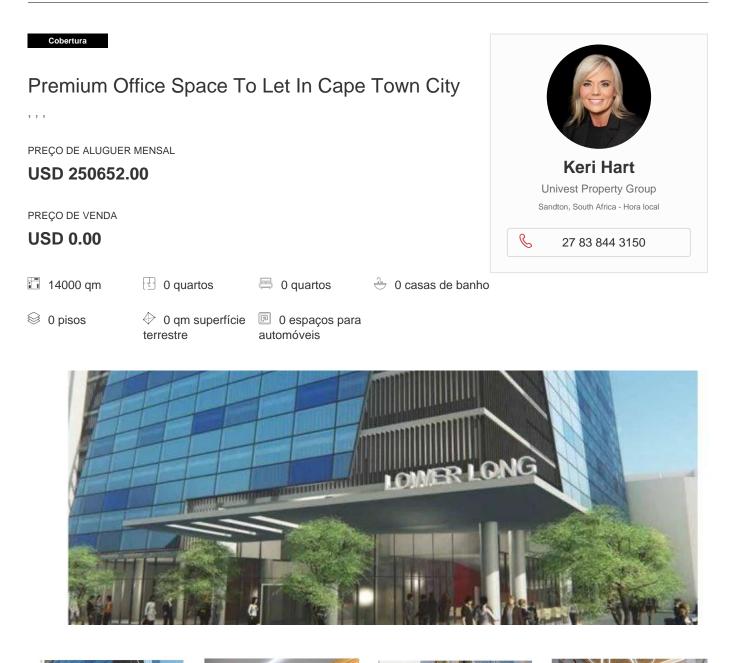

COMMERCIAL PROPERTY TO RENT 35 LOWER LONG Premium Office Space to rent at 35 Lower Long. Brand new commercial development, estimated to be competed 2020. (\$18 per m<sup>2</sup>) Long Street is one of the oldest streets in Cape Town, stretching from the harbour through to Tamboerskloof. The numerous Victorian buildings mixed together with the new contemporary architecture gives Long Street a truly unique flavour. 35 Lower Long is perfectly positioned in the financial and legal hub of the Foreshore within the CBD. The building offers 14 floors of office space above 9 levels of parking.