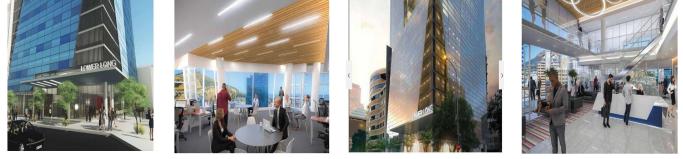

COMMERCIAL PROPERTY TO RENT 35 LOWER LONG Premium Office Space to rent at 35 Lower Long. Brand new commercial development, estimated to be competed 2020. (\$18 per m<sup>2</sup>) Long Street is one of the oldest streets in Cape Town, stretching from the harbour through to Tamboerskloof. The numerous Victorian buildings mixed together with the new contemporary architecture gives Long Street a truly unique flavour. 35 Lower Long is perfectly positioned in the financial and legal hub of the Foreshore within the CBD. The building offers 14 floors of office space above 9 levels of parking.