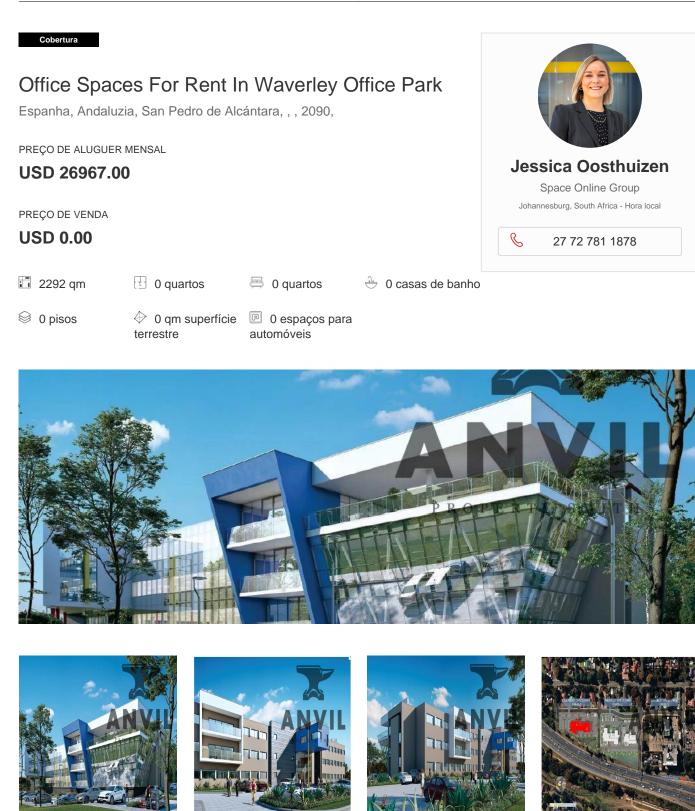

## Property export

Office Space Available to Let in the new Waverley Office Park - Phase 3 development. The park is to offer three storeys of A-Grade office space with excellent exposure onto the M1 highway. On completion, the modern architecture and landscaped gardens will provide a professional work environment and an exceptional corporate image. The façade will comprise of frame less full-length windows and plastered structural members, creating a striking impression. Tenants and visitors will enjoy views over the surrounding suburbs from numerous balconies and through the expanse of windows, creating a well lit work space in a comfortable environment. The development will offer full backup power and water supply, and is to boast energy efficient lighting and AC systems. The top two floors are available to lease, and with that a prominent address with prime positioning in the region.