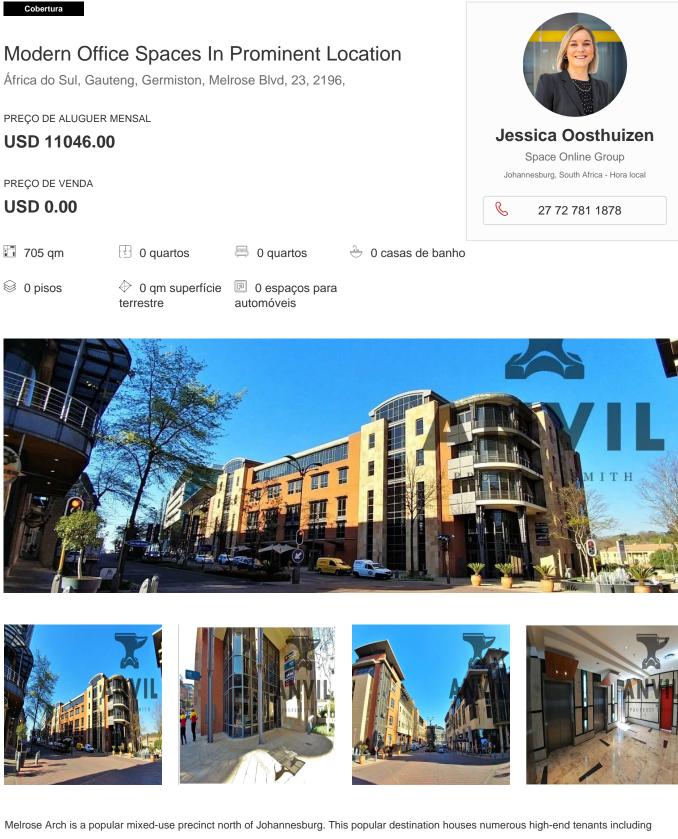

Property export

Melrose Arch is a popular mixed-use precinct north of Johannesburg. This popular destination houses numerous high-end tenants including Spanish fashion retailer Mango, as well the famed Moyo restaurant. British Airways, Allan Gray and Royal Bafokeng Holdings are among the precinct's commercial tenants. Liberty said the acquisition was in line with their investment strategy. Liberty has various interests including property, insurance and asset management. These offices offer a large floor plan with views into the central atrium as well as over the M1 Highway to the east. The fit-out is of a premium grade and is comprised a numerous executive offices and a boardroom.