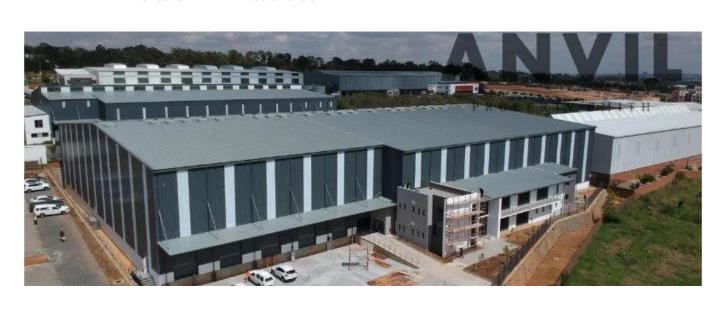

#### Property export

WESTLAKE INDUSTRIAL PARK, LONGMEADOW Westlake Industrial park offers a variety of tenant driven warehousing facilities which are ready for construction. Strategically located between Longmeadow Business Estate and Linbro park. Close proximity and easily accessible from two major routes; R25 modderfontein road and the N3 highway using the London road interchange. The central location appeals to logistics and distribution operators. The zoning allows for warehousing, distribution as well as light manufacturing. The warehousing features; 12.5m2 to the eaves, good truck articulation, roller shutter access, sprinkler system and provision for dock levelers Premium warehouse to let in Westlake View-Modderfontein. Strategically located just of London road on the boundary of Longmeadow business Estate. Westlake industrial park easily accessible from the N3 highway as well as other major arterial roads This newly developed industrial area is home to a wide variety of warehousing and distribution operations due to its quick highway access and central location. The warehouse to rent in Westlake, Modderfontein features include; multiple Roller shutter doors with dock leveller provision, good height to eaves, strong incoming supply power, deep yard area, modern offices, good truck articulation, etc