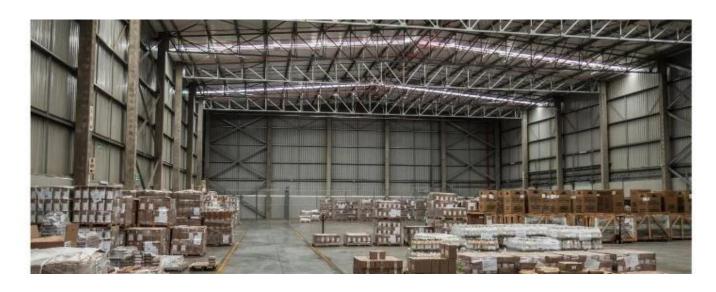

### **USD 0.00**

∅ 0 pisos

🛅 3280 qm 🔠 0 quartos 🚍 0 quartos 🚊 0 casas de banho

LOGISTICS / DISTRIBUTION / FREIGHT FORWARDING DREAM LOCATION Exceptionally Safe and Secure Premises in a Modern Business Park with a GLA OF 3,280 square meters. Warehouse Space of 3,080 square meters, and an Office Component of 200 square meters, as well as a private yard of approximately 3,500 square meters. SALIENT FEATURES: Great Access to the N12, R 21, R 24, and M 1. Close Proximity to OR Tambo International Airport. Height to Eaves of 10 meters. Thirty (30) meter Yard Depth. Two (2) Dock Levelers. Steel Canopy covers Dock Levelers. Seventeen (17) meter Ramp. Three (3) Phase Direct Power From Eskom with 250 amps. Shared Pumps and Tanks - Sprinklers. Mechanical Ventilation System. Standby Generator. Fibre Optic Cabling. Twenty Four (24) Hour Security. Clearvu Fencing and Electric Fence. Double Volume Office Component, with Reception Area, as well as Kitchen and Ablution Facilities. Warehouse Component has separate Ablution Facilities which include Showers. AVAILABLE IMMEDIATELY.