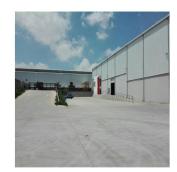

### **USD 0.00**

∅ 0 pisos

🛅 3280 qm 🔠 0 quartos 🚍 0 quartos 🚊 0 casas de banho

LOGISTICS / DISTRIBUTION / FREIGHT FORWARDING DREAM LOCATION Exceptionally Safe and Secure Premises in a Modern Business Park with a GLA OF 3,280 square meters. Warehouse Space of 3,080 square meters, and an Office Component of 200 square meters, as well as a private yard of approximately 3,500 square meters. SALIENT FEATURES: Great Access to the N12, R 21, R 24, and M 1. Close Proximity to OR Tambo International Airport. Height to Eaves of 10 meters. Thirty (30) meter Yard Depth. Two (2) Dock Levelers. Steel Canopy covers Dock Levelers. Seventeen (17) meter Ramp. Three (3) Phase Direct Power From Eskom with 250 amps. Shared Pumps and Tanks - Sprinklers. Mechanical Ventilation System. Standby Generator. Fibre Optic Cabling. Twenty Four (24) Hour Security. Clearvu Fencing and Electric Fence. Double Volume Office Component, with Reception Area, as well as Kitchen and Ablution Facilities. Warehouse Component has separate Ablution Facilities which include Showers. AVAILABLE IMMEDIATELY.