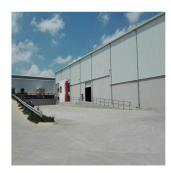

### **USD 0.00**

∅ 0 pisos

🛅 3280 qm 🔠 0 quartos 🚍 0 quartos 🚊 0 casas de banho

LOGISTICS / DISTRIBUTION / FREIGHT FORWARDING DREAM LOCATION Exceptionally Safe and Secure Premises in a Modern Business Park with a GLA OF 3,280 square meters. Warehouse Space of 3,080 square meters, and an Office Component of 200 square meters, as well as a private yard of approximately 3,500 square meters. SALIENT FEATURES: Great Access to the N12, R 21, R 24, and M 1. Close Proximity to OR Tambo International Airport. Height to Eaves of 10 meters. Thirty (30) meter Yard Depth. Two (2) Dock Levelers. Steel Canopy covers Dock Levelers. Seventeen (17) meter Ramp. Three (3) Phase Direct Power From Eskom with 250 amps. Shared Pumps and Tanks - Sprinklers. Mechanical Ventilation System. Standby Generator. Fibre Optic Cabling. Twenty Four (24) Hour Security. Clearvu Fencing and Electric Fence. Double Volume Office Component, with Reception Area, as well as Kitchen and Ablution Facilities. Warehouse Component has separate Ablution Facilities which include Showers. AVAILABLE IMMEDIATELY.