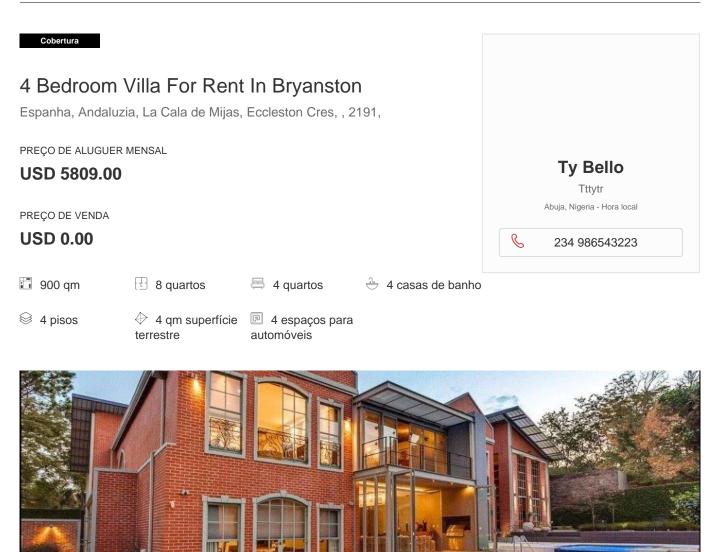

## Property export

ARCHITECTURAL MASTERPIECE A Simmy Theodorou master piece, nestled in the leafy sought after Hamilton enclosure (24hr controlled access), this beauty has 900m2 under roof on 2000m2 stand. Luxurious contemporary living, the architecture is a mix of naked steel beams and raw concrete, polished marble tiles, solid oak wood flooring. Double volume entrance hall with floating solid wood staircase leading to bedroom section that consists three large bedrooms all en-suite. The master bedroom is a suite and has a walk through bathroom with incorporated dressing area. The house has a self contained flat with access to a double garage. The living areas includes a fully digital 11 seater cinema, surround sound system throughout the house. Open plan TV area looking onto a gourmet kitchen with Ceasar Stone counter tops, all Siemens appliances. Two gas fireplaces and wine cellar, central vacuum system, air-conditioning, under floor heating, geysers with heat pumps. 4 Lock up Garages. There is double staff quarters with 2 bedrooms, 2 bathrooms, own kitchen and lounge area. Entertainment area has Pizza oven Bona. large Jacuzzi overflowing into main heated pool. Very low maintenance greenery. Security is paramount in this home with 24hr guarded security booms, high perimeter walls, CCTV cameras, beams, and state of the art alarm system complete the security detail. The Hamilton Security Enclosure is safe, secure, and maybe most importantly, a community. Schools in close proximity include St Stithians, Bresia, Redhill & the French school.