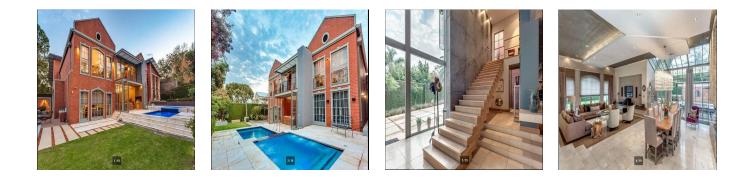

## Property export

ARCHITECTURAL MASTERPIECE A Simmy Theodorou master piece, nestled in the leafy sought after Hamilton enclosure (24hr controlled access), this beauty has 900m2 under roof on 2000m2 stand. Luxurious contemporary living, the architecture is a mix of naked steel beams and raw concrete, polished marble tiles, solid oak wood flooring. Double volume entrance hall with floating solid wood staircase leading to bedroom section that consists three large bedrooms all en-suite. The master bedroom is a suite and has a walk through bathroom with incorporated dressing area. The house has a self contained flat with access to a double garage. The living areas includes a fully digital 11 seater cinema, surround sound system throughout the house. Open plan TV area looking onto a gourmet kitchen with Ceasar Stone counter tops, all Siemens appliances. Two gas fireplaces and wine cellar, central vacuum system, air-conditioning, under floor heating, geysers with heat pumps. 4 Lock up Garages. There is double staff quarters with 2 bedrooms, 2 bathrooms, own kitchen and lounge area. Entertainment area has Pizza oven Bona. large Jacuzzi overflowing into main heated pool. Very low maintenance greenery. Security is paramount in this home with 24hr guarded security booms, high perimeter walls, CCTV cameras, beams, and state of the art alarm system complete the security detail. The Hamilton Security Enclosure is safe, secure, and maybe most importantly, a community. Schools in close proximity include St Stithians, Bresia, Redhill & the French school.