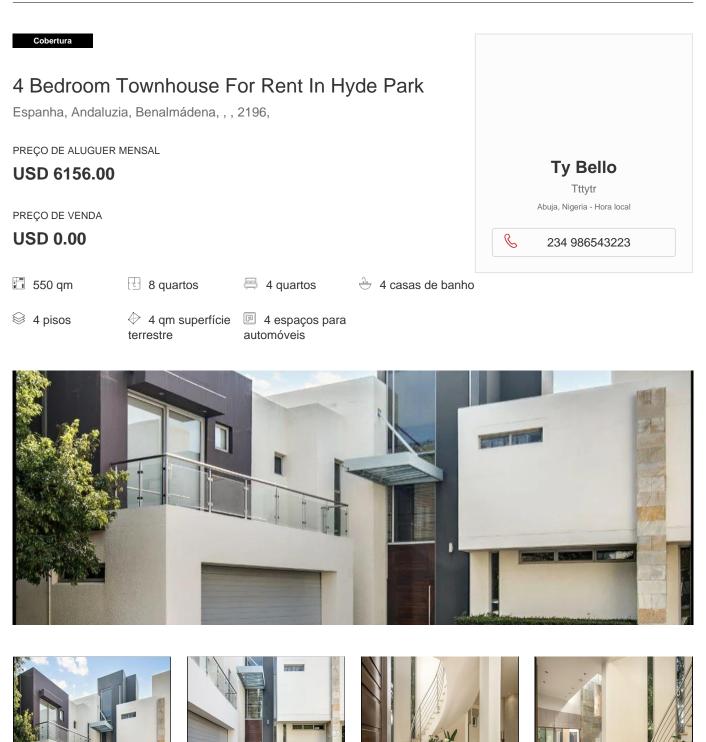

4/28

FUTURE CLASSIC Modern, spacious and light-filled spaces flow easily and are accented with stone and glass in a warm, neutral palette. Furnished in a contemporary style with a restrained elegance and a luxe feel. Formal lounge with a gas fireplace, double volume living room and a spacious dining room all lead out to the patio and garden. Fitted gas BBQ on the patio makes for effortless outdoor entertaining overlooking the established garden and pool with a soothing water-feature. Served by a state-of-the-art kitchen with top quality appliances and staff suite. Upstairs are 4 bedrooms all en-suite with air-conditioning and under carpet heating and a spacious pyjama lounge, all secured by a safe haven. Special features include; polished Travertine floors, bespoke fittings and finishes, air-conditioning and heating, central vacuuming system, fitted sound system and a 24 hour guard. Hyde Park is centrally located to some of the best private and public schools in Johannesburg; Hyde Park High, Roedean, French School, St David's, St Johns to name a few and is close to a variety of shopping centres such as Hyde Park Corner, Sandton City, Illovo precinct and Melrose Arch. Dispon?vel Em: 28.05.2019