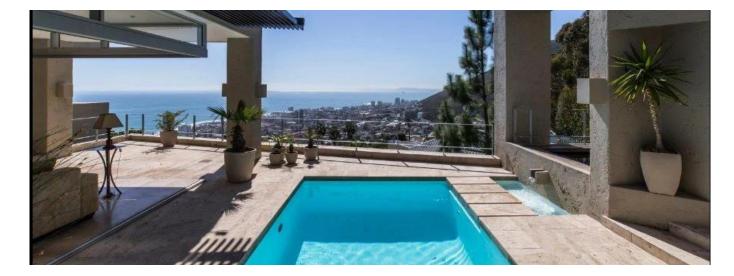

## USD 2488300.00

🛅 400 qm

🗄 6 quartos

📇 3 quartos

😂 3 pisos

 3 qm superfície
3 espaços para automóveis

🕀 3 casas de banho

3 Bedroom Fresnaye Forest Mountain Abode Set right against the steep Silver Tree-lined slope of Lion's Head, lies this eclectic timeless character-filled Fresnaye home. Up the winding skylit staircase enter through an ancient doorway. You will feel right at home passing through the meandering passage in this 400+ sqm dwelling that leads to the sea-facing bedrooms, taking in mountainous vistas. Plenty of light with picture frame and clerestory windows open up the spacious rooms to nature. The living areas and bedrooms are all on one level, with the spiral staircase turning into a wine cellar on the lowest level. The open plan living, dining and kitchen areas also all sea-facing to take in the breathtaking glistening ocean views. The pool and Khoi pond emulating sounds of a spring running through it. Earthy finishes throughout gives this robust solid structure a unique style. A separate 2 bedroom flatlet is also on the garage level as well as domestic quarters. The garage can hold up to 8 cars.