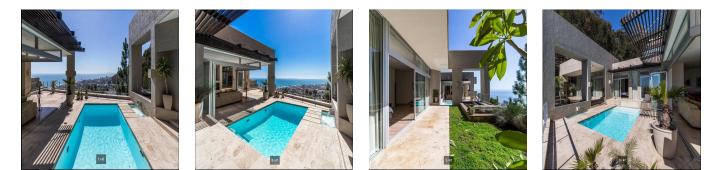

## USD 2488300.00

🛅 400 qm

🗄 6 quartos

📇 3 quartos

😂 3 pisos

 3 qm superfície
3 espaços para automóveis

🕀 3 casas de banho

3 Bedroom Fresnaye Forest Mountain Abode Set right against the steep Silver Tree-lined slope of Lion's Head, lies this eclectic timeless character-filled Fresnaye home. Up the winding skylit staircase enter through an ancient doorway. You will feel right at home passing through the meandering passage in this 400+ sqm dwelling that leads to the sea-facing bedrooms, taking in mountainous vistas. Plenty of light with picture frame and clerestory windows open up the spacious rooms to nature. The living areas and bedrooms are all on one level, with the spiral staircase turning into a wine cellar on the lowest level. The open plan living, dining and kitchen areas also all sea-facing to take in the breathtaking glistening ocean views. The pool and Khoi pond emulating sounds of a spring running through it. Earthy finishes throughout gives this robust solid structure a unique style. A separate 2 bedroom flatlet is also on the garage level as well as domestic quarters. The garage can hold up to 8 cars.