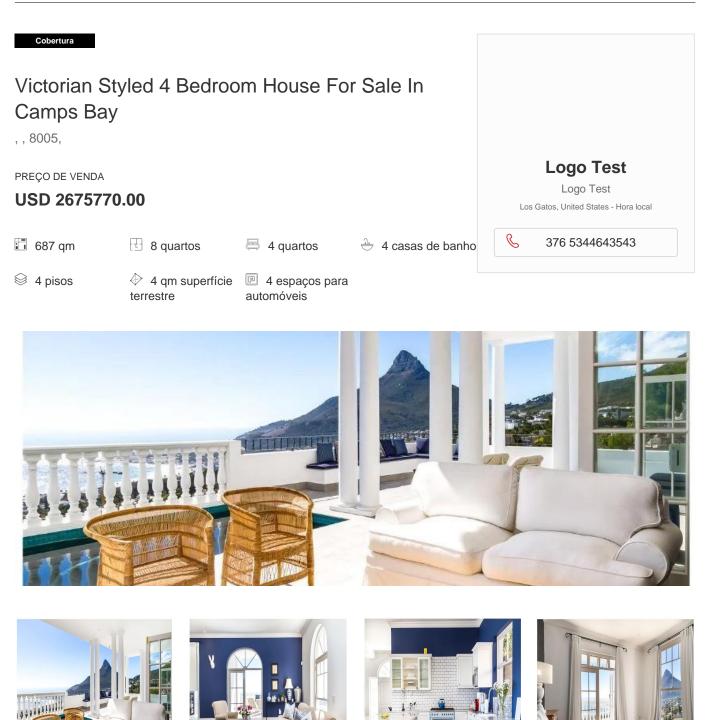

## Property export

EFFORTLESS LUXURY Modern, contemporary, Victorian styled, newly built home, perched up high up on the mountain in Camps Bay. This stunning sea facing home offers panoramic views of the ocean and the surrounding mountains. As you walk through the front door you are hit by the grandeur of the room which includes beautiful Victorian style floor to ceiling windows and doors, very high ceilings, tall white pillars and a modern gas fireplace. On this level there is a seamless flow from open-plan kitchen to ultra-spacious inter-leading living areas, leading onto the perfect entertainer's terrace, with swimming pool, built in braai and lots of seating to enjoy the breath taking views. This level also has a separate scullery and a guest toilet. The top floor consists of a library with a pajama lounge which leads onto 3 very well proportioned bedrooms that all opens up onto a sea facing balcony. The corner master suite has the most spectacular views of the ocean as well as Lions Head finished off with a full bathroom and dressing area. The other two bedrooms are also both en-suite. On the lower level there is garaging for 6 cars as well as 2 fourth bedroom with its own separate entrance which can be used as a teenage pad or a private self-catering unit with a full bathroom. The bedroom has its own private balcony with incredible sea views. Then last but not least on the ground level there is garaging for 6 cars as well as 2 store rooms. And ample extra storage space for sporting equipment, motor bikes etc. plus you can park an extra 4 cars in the drive way. The floor space is as follows: Floor Area (sqm) First Floor 196,6m<sup>2</sup> Ground Floor 181m<sup>2</sup> Lower Ground Floor Balconies 105,5m<sup>2</sup> Total 272,71m<sup>2</sup>