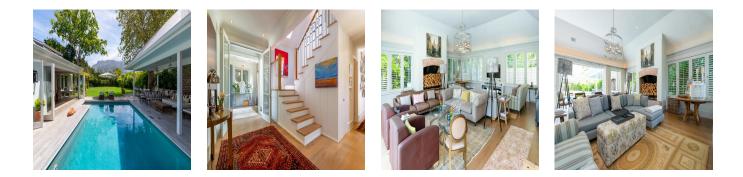

## Property export

This exquisite home lies nestled in the heart of Upper Constantia. It is ideal for a family that loves to spend time at home entertaining. The home has been designed by renowned architect, Wynand Wilsenach. It is practical, beautiful and perfectly proportioned with a double volume entrance hall and high ceilings throughout. There is nothing one would need to do to this home to enhance it – it has all been done already. The spacious lounge has an over sized wood burning fireplace and doors that open onto the pool. There is a temperature controlled walk in wine cellar with glass doors. The kitchen is open planned, with plenty of space for storage, a purification tap, 2 ovens (electric and gas). There is a large study at the entrance and a separate sitting room that flows into the elegant dining room all with double doors opening out to the pool and garden. There are 3 bedrooms downstairs, the Master bedroom is large with the most beautiful bathroom and walk in dressing room, plus doors that lead onto the garden. The remaining 2 rooms are perfectly sized and share a bathroom. The is also a guest loo. Upstairs is an en-suite bedroom that has the most incredible mountain views. There is a full security system, underfloor heating, surround sound and American shutters throughout the home. It is self sufficient, as far as water supply is concerned. There is a borehole, a 10 0001 tank and a purification and filtration system that is pipped throughout the house. The 10 x 6m salt water swimming pool is heated by solar panels. There are 2 garages and a small outside room that can be used as staff quarters, with a bathroom and kitchen. This home is without a doubt one of the most stunning family homes in Constantia – just perfect!