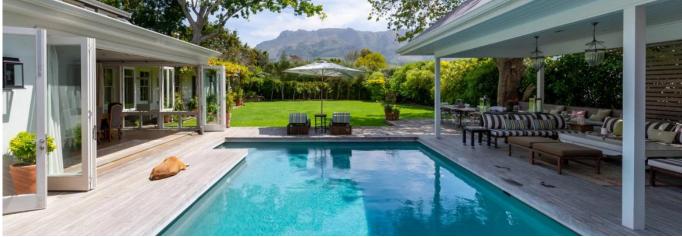

## Property export

This exquisite home lies nestled in the heart of Upper Constantia. It is ideal for a family that loves to spend time at home entertaining. The home has been designed by renowned architect, Wynand Wilsenach. It is practical, beautiful and perfectly proportioned with a double volume entrance hall and high ceilings throughout. There is nothing one would need to do to this home to enhance it – it has all been done already. The spacious lounge has an over sized wood burning fireplace and doors that open onto the pool. There is a temperature controlled walk in wine cellar with glass doors. The kitchen is open planned, with plenty of space for storage, a purification tap, 2 ovens (electric and gas). There is a large study at the entrance and a separate sitting room that flows into the elegant dining room all with double doors opening out to the pool and garden. There are 3 bedrooms downstairs, the Master bedroom is large with the most beautiful bathroom and walk in dressing room, plus doors that lead onto the garden. The remaining 2 rooms are perfectly sized and share a bathroom. The is also a guest loo. Upstairs is an en-suite bedroom that has the most incredible mountain views. There is a full security system, underfloor heating, surround sound and American shutters throughout the home. It is self sufficient, as far as water supply is concerned. There is a borehole, a 10 0001 tank and a purification and filtration system that is pipped throughout the house. The 10 x 6m salt water swimming pool is heated by solar panels. There are 2 garages and a small outside room that can be used as staff quarters, with a bathroom and kitchen. This home is without a doubt one of the most stunning family homes in Constantia – just perfect!