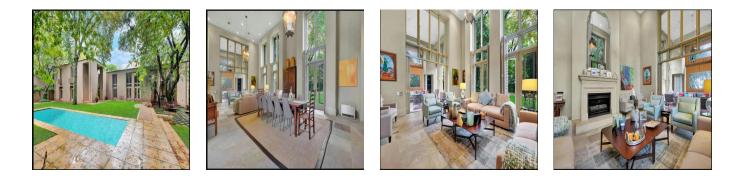

Magnificent Architect Home - Owner Built Magnificent Johann Slee creation. Designed and built for owner. Amazing proportions and finishes, maximizing natural light with vistas of the established mature garden. Set in the exclusive 4th Road enclosure offer the best security and the most desirable position. Built with entertainment in mind. Flexible indoor and outdoor entertainment areas offer numerous permutations for large scale entertaining. A well protected outdoor patio offers all year round function with built in kitchenette gas braai and plumbed ice machine. A sparkling swimming pool with cover surrounded by mature trees. A glass conservatory overlooks the garden and pool. Go down the stairs into the spacious well fitted "man cave". Full size snooker table, fully furnished climate controlled wine cellar and lounge area with large fitted TV cabinet and fully fitted surround system. The bedroom configuration offers three en-suite bedrooms upstairs and a well-appointed spacious guest suite downstairs. Triple domestic facilities, generator complete the offering.