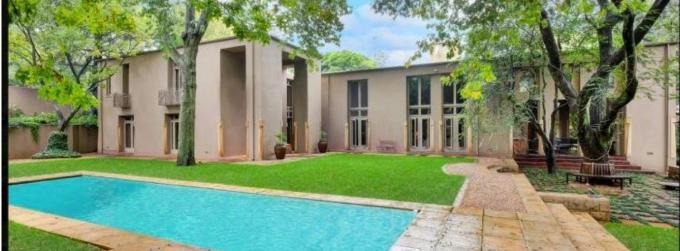

Magnificent Architect Home - Owner Built Magnificent Johann Slee creation. Designed and built for owner. Amazing proportions and finishes, maximizing natural light with vistas of the established mature garden. Set in the exclusive 4th Road enclosure offer the best security and the most desirable position. Built with entertainment in mind. Flexible indoor and outdoor entertainment areas offer numerous permutations for large scale entertaining. A well protected outdoor patio offers all year round function with built in kitchenette gas braai and plumbed ice machine. A sparkling swimming pool with cover surrounded by mature trees. A glass conservatory overlooks the garden and pool. Go down the stairs into the spacious well fitted "man cave". Full size snooker table, fully furnished climate controlled wine cellar and lounge area with large fitted TV cabinet and fully fitted surround system. The bedroom configuration offers three en-suite bedrooms upstairs and a well-appointed spacious guest suite downstairs. Triple domestic facilities, generator complete the offering.