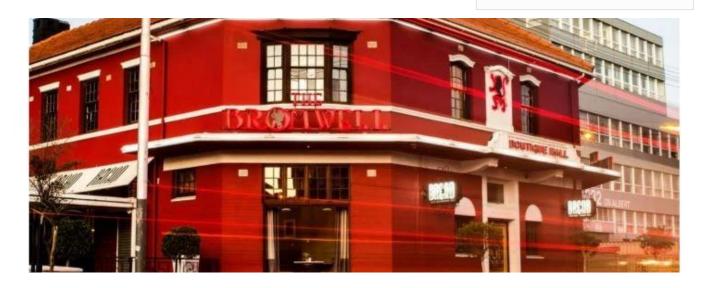

## Bromwell Building For Sale In Woodstock

África do Sul, Cabo Ocidental, Cidade do Cabo, , , 7925,

624 gm

quartos

quartos

e casas de banho

qm superfície terrestre

espaços para automóveis

## Maryna Krupska

Maryna Krupska

gland, Switzerland - Hora local

41 793852365

FOR SALE THE BROMWELL BUILDING IN WOODSTOCK The Bromwell comprises two irregular shaped contiguous erven located on the corner of Albert Street and Dublin Street in Woodstock, Cape Town. The building is located between the docks of Table Bay and the lower slopes of Devil's Peak, about 1 kilometre east of Cape Town City Centre and adjacent to the Woodstock Brewery redevelopment as well as in close proximity to the well-known Biscuit Mill Market which is home to two prestigious restaurants. The property is improved with an attractive iconic double storey heritage building which was previously utilized as a restaurant and art gallery. It is currently unoccupied and unencumbered by a lease. Internally, the building is finished to a good level of specification having plastered and painted walls, wooden tiled and laminated flooring, boarded ceilings (exposed trusses at 1st floor) with spot and drop lighting (featuring several decorative chandeliers).