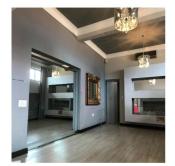

## Maryna Krupska

Maryna Krupska

gland, Switzerland - Hora local

41 793852365

FOR SALE THE BROMWELL BUILDING IN WOODSTOCK The Bromwell comprises two irregular shaped contiguous erven located on the corner of Albert Street and Dublin Street in Woodstock, Cape Town. The building is located between the docks of Table Bay and the lower slopes of Devil's Peak, about 1 kilometre east of Cape Town City Centre and adjacent to the Woodstock Brewery redevelopment as well as in close proximity to the well-known Biscuit Mill Market which is home to two prestigious restaurants. The property is improved with an attractive iconic double storey heritage building which was previously utilized as a restaurant and art gallery. It is currently unoccupied and unencumbered by a lease. Internally, the building is finished to a good level of specification having plastered and painted walls, wooden tiled and laminated flooring, boarded ceilings (exposed trusses at 1st floor) with spot and drop lighting (featuring several decorative chandeliers).