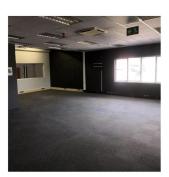

PRIME AAA WAREHOUSE AND OFFICES IN LINBRO PARK Linbro Park with close access to the North and East and South just of the N3 This unit is in the sort after Security Park with many additional operational advantages ideal for logistics and warehousing operations. Warehouse size 3827 sqm Total office size of 1962 sqm The unit has offices with separate receptions if required. The two office units are located in front and back of the warehouse. AAA building with extras: Fully integrated sprinkler system State of the art alarm system Bio Metric control access points 15m to the eaves Natural light panels in the warehouse Controlled air conditioning throughout the building Separate guard house and access control Basement parking and other parking Separate work shop for struck Super link turning available 6 receiving bays Dock levelers Two safes Boardrooms Two kitchens Wheel chair access