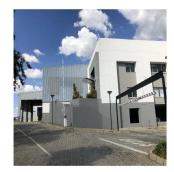

PRIME AAA WAREHOUSE AND OFFICES IN LINBRO PARK Linbro Park with close access to the North and East and South just of the N3 This unit is in the sort after Security Park with many additional operational advantages ideal for logistics and warehousing operations. Warehouse size 3827 sqm Total office size of 1962 sqm The unit has offices with separate receptions if required. The two office units are located in front and back of the warehouse. AAA building with extras: Fully integrated sprinkler system State of the art alarm system Bio Metric control access points 15m to the eaves Natural light panels in the warehouse Controlled air conditioning throughout the building Separate guard house and access control Basement parking and other parking Separate work shop for struck Super link turning available 6 receiving bays Dock levelers Two safes Boardrooms Two kitchens Wheel chair access