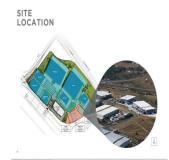

espaços para automóveis

NEW DEVELOPMENT - WATERFALL DISTRIBUTION CAMPUS, MIDRAND Attractive warehousing and distribution/ light industrial site with good exposure to the K101 (Old Pretoria Rd) and Allandale. Total GLA 4 651sqm Warehouse 3 953sqm Office 698sqm Rates & Taxes US\$0.6 Operating Costs US\$0.2/sqm There is an option to rent available Waterfall is a signature mixed-use development located in Gauteng, South Africa's commercial centre. LOCALITY The strategic positioning of this flagship precinct is changing the landscape of Gauteng. Waterfall spans land on both sides of the N1 highway and is defined by excellent accessibility and visibility. Linked by multiple access roads, pedestrian walkways and various modes of public transport, integrated mobility is a reality. SAFETY Everything from 24-hour patrolled security, CCTV cameras and panic buttons every 200 metres to biometric access control and street lighting on back-up power offers peace of mind. SUSTAINABILITY A green philosophy is embedded in a total holistic urban design. Sustainable building practices ensure every step of Waterfall's development is efficient, cost-effective and sustainable. Includes energy and water efficiency and waste management Continuity of utility supply through interruptions of service delivery Includes back-up power for a range of realistic scenarios and water/waste continuity plans VITALITY Designed as a walkable, runnable, bikeable city, Waterfall promotes safe movement and healthy living. Interactive public spaces encourage a sense of community. Easily accessible Multiple access roads Various modes of public transport, including Gautrain with a dedicated Gautrain bus Single taxi trip between Waterfall City and Greater Tembisa, Midrand, Alexandra, Randburg & JHB CBD Blue Chip neighbours who include BMW, Dischem, Digistics, Dimension Data, etc.