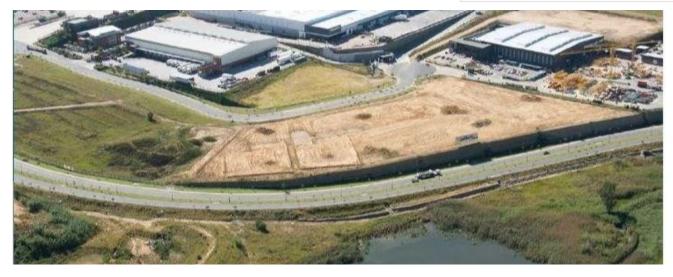

espaços para automóveis

NEW DEVELOPMENT - WATERFALL DISTRIBUTION CAMPUS, MIDRAND Attractive warehousing and distribution/ light industrial site with good exposure to the K101 (Old Pretoria Rd) and Allandale. Total GLA 4 651sqm Warehouse 3 953sqm Office 698sqm Rates & Taxes US\$0.6 Operating Costs US\$0.2/sqm There is an option to rent available Waterfall is a signature mixed-use development located in Gauteng, South Africa's commercial centre. LOCALITY The strategic positioning of this flagship precinct is changing the landscape of Gauteng. Waterfall spans land on both sides of the N1 highway and is defined by excellent accessibility and visibility. Linked by multiple access roads, pedestrian walkways and various modes of public transport, integrated mobility is a reality. SAFETY Everything from 24-hour patrolled security, CCTV cameras and panic buttons every 200 metres to biometric access control and street lighting on back-up power offers peace of mind. SUSTAINABILITY A green philosophy is embedded in a total holistic urban design. Sustainable building practices ensure every step of Waterfall's development is efficient, cost-effective and sustainable. Includes energy and water efficiency and waste management Continuity of utility supply through interruptions of service delivery Includes back-up power for a range of realistic scenarios and water/waste continuity plans VITALITY Designed as a walkable, runnable, bikeable city, Waterfall promotes safe movement and healthy living. Interactive public spaces encourage a sense of community. Easily accessible Multiple access roads Various modes of public transport, including Gautrain with a dedicated Gautrain bus Single taxi trip between Waterfall City and Greater Tembisa, Midrand, Alexandra, Randburg & JHB CBD Blue Chip neighbours who include BMW, Dischem, Digistics, Dimension Data, etc.