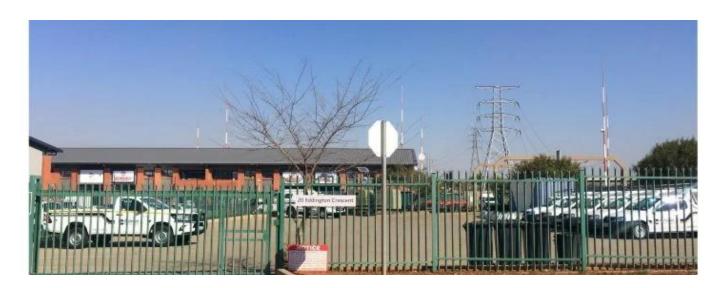

## USD 328800.00

3099 gm

quartos

quartos

de banho

qm superfície terrestre

espaços para automóveis

INDUSTRIAL LAND FOR SALE IN HIGHVELD This prime land is situated in Highveld. The land is zoned Industrial 2 with a power supply of 120kva. It is situated within a fully developed area. The property is located just off Witch-Hazel Avenue, which is a major public transport road in the area. The property is fully fenced with palisade fencing and it has a level topography. Half of the property is paved. The current income of the property covers the rates and taxes amounts.