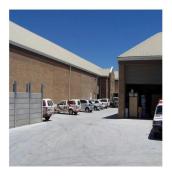

## USD 1899100.00

🗓 1975 gm

quartos

a quartos

qm superfície terrestre

espaços para automóveis

A PRIME INDUSTRIAL COMPLEX FOR SALE IN MONTAGUE GARDENS A prime commercial and industrial business park for sale in Montague Gardens. The park is ideally situated in Station road facing directly onto Bosmansdam road with excellent exposure and easy access. The property has great highway access onto the N1 and N7. The total Erf of 5400sqm includes 6 X 100sqm mini industrial units, a 1375sqm double storey office building, 1200sqm of yard as well as 40 parking bays. There is an opportunity of 2768sqm of footprint to develop with a bulk factor of 1.5 giving a potential total of 4172sqm.