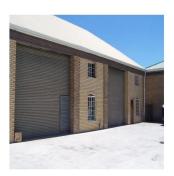

## USD 1899100.00

🗓 1975 gm

quartos

a quartos

qm superfície terrestre

espaços para automóveis

A PRIME INDUSTRIAL COMPLEX FOR SALE IN MONTAGUE GARDENS A prime commercial and industrial business park for sale in Montague Gardens. The park is ideally situated in Station road facing directly onto Bosmansdam road with excellent exposure and easy access. The property has great highway access onto the N1 and N7. The total Erf of 5400sqm includes 6 X 100sqm mini industrial units, a 1375sqm double storey office building, 1200sqm of yard as well as 40 parking bays. There is an opportunity of 2768sqm of footprint to develop with a bulk factor of 1.5 giving a potential total of 4172sqm.