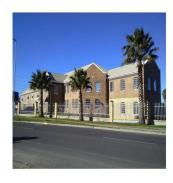

## USD 1899100.00

🗓 1975 gm

quartos

a quartos

qm superfície terrestre

espaços para automóveis

A PRIME INDUSTRIAL COMPLEX FOR SALE IN MONTAGUE GARDENS A prime commercial and industrial business park for sale in Montague Gardens. The park is ideally situated in Station road facing directly onto Bosmansdam road with excellent exposure and easy access. The property has great highway access onto the N1 and N7. The total Erf of 5400sqm includes 6 X 100sqm mini industrial units, a 1375sqm double storey office building, 1200sqm of yard as well as 40 parking bays. There is an opportunity of 2768sqm of footprint to develop with a bulk factor of 1.5 giving a potential total of 4172sqm.