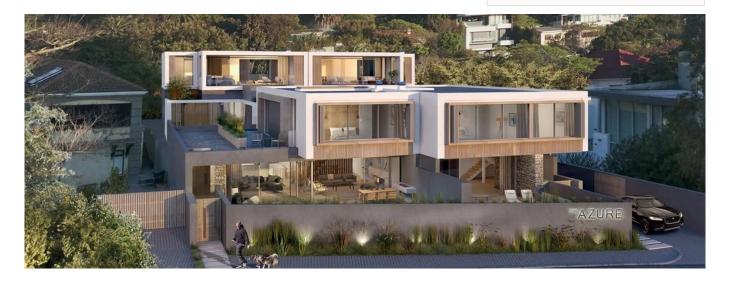

## The Azure

, , 8005,

🗓 qm

quartos

quartos

qm superfície terrestre

espaços para automóveis

The four residences are works of contemporary architecture, integrated into their surroundings through the use of natural materials and simple primal forms. As homes in one of the country's prime seaside locations, they are designed to combine simplicity and sophistication, relaxation and urbanity. With a strong flow between the inside and outside, the homes are connected to magnificent views on all sides. At the heart of each building is a green space – either a water-wise garden or courtyard – that continues nature's presence into the interior of each residence.

Dispon?vel Em: 02.05.2019

Ch?o: 4 Pavimentos: Ano De Constru??o: Espa?os Para

2017 Autom?veis: 4

Ano De Constru??o: 2017

Tipo: Escritório

Nestled between Lion's Head, The Twelve Apostles and Camps Bay Beach, The Azure offers a sophisticated and relaxed lifestyle with contemporary yet timeless design. Four landmark residences in the heart of Camps Bay Village, just 150m from the beach.