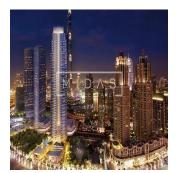

## USD 2520888.00

1860 qft 🖽 quartos

1 quartos

1 casas de banho

1 espaços para automóveis

Beautiful 1 Bedroom Apartment In Boulevard Crescent, Downtown Dubai. Twin tower development featuring 307 apartments. BLVD Crescent comprises two towers of 39 and 21 storeys. One to three bedroom apartments \* Amenities include a landscaped podium offering an infinity pool and gym. Estimated Completion - Jan 2019 BLVD Crescent is a brand-new residential development within Downtown Dubai, billed as 'The Centre of Now. The 500-acre community, today the world's most visited lifestyle and shopping destination, is an urban masterpiece.

Dispon?vel Em: 01.01.1970

Ch?o: 4 Pavimentos: Ano De Constru??o: Espa?os Para

4 2017 Autom?veis: 4

Ano De Constru??o: 2017

Tipo: Escritório

BLVD Crescent is located halfway down Sheikh Mohammed bin Rashid Boulevard, across from the The Opera District. Downtown Dubai hosts a wide range of festivities year-round including the Downtown Dubai New Year's Eve Gala, the Dubai Festival of Lights, Emirates Classic Car Festival and The Parade – Downtown Dubai, UAE National Day.