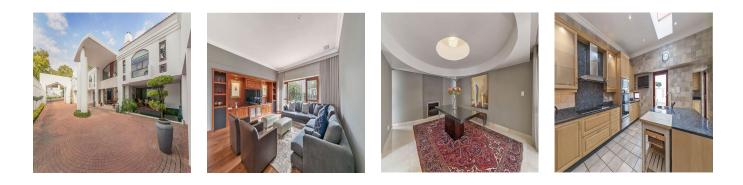

This house is stunning. Floor Size 807sqm Land Size 975sqm Levies +- R4500 per month Enter into a double-volume entrance with a downstairs guest loo. Doors lead from the double garage into the house. Upstairs leads to the formal carpeted lounge with a gas fireplace. Spacious indoor/outdoor patio with secure shutter doors, gas braai and a built-in Weber braai. The patio overlooks the pool and garden area with doors leading to a private park. Formal dining room with beautiful light fitting and skylight. TV lounge with doors leading to garden. Built-in bar with feature glass cabinets and sink. A spiral staircase leads downstairs to a wine cellar plus a billiards/storeroom overlooking a small patio with a koi pond. Spacious kitchen with gas & electric hob, double oven, central island with prep bowl. Separate scullery and back staircase leading to the driveway. Main bedroom with private lounge/study with gas fireplace, a beautifully appointed bedroom with doors leading out to the garden. Separate shower, spa bath, double vanity, heated towel rail, separate loo and bidet, walk-in dressing room. 2nd Bedroom, carpeted, ceiling fan, separate en-suite shower with separate loo and doors leading to garden. 3rd Bedroom, carpeted, aircon and ceiling fan with an en-suite bathroom with bath, loo and basin. Staff accommodation includes a bedroom with an en-suite bathroom with bath, loo and basin. Separate laundry. Features: Black pool Water features Skylights Fireplaces Piped music 24 HR guards 14Kva inverter with 5 batteries Direct Access to the complex large common area with a fish pond 16 Units in Complex 4 Garages **RENT-TO-BUY OPTION** Dispon?vel Em: 30.11.2023