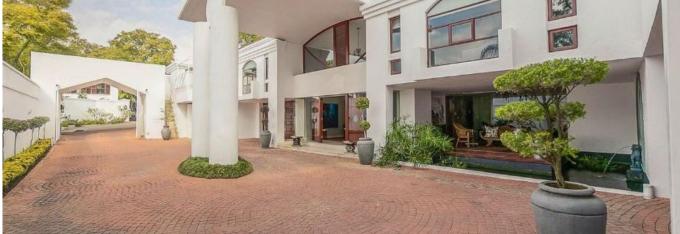

This house is stunning. Floor Size 807sqm Land Size 975sqm Levies +- R4500 per month Enter into a double-volume entrance with a downstairs guest loo. Doors lead from the double garage into the house. Upstairs leads to the formal carpeted lounge with a gas fireplace. Spacious indoor/outdoor patio with secure shutter doors, gas braai and a built-in Weber braai. The patio overlooks the pool and garden area with doors leading to a private park. Formal dining room with beautiful light fitting and skylight. TV lounge with doors leading to garden. Built-in bar with feature glass cabinets and sink. A spiral staircase leads downstairs to a wine cellar plus a billiards/storeroom overlooking a small patio with a koi pond. Spacious kitchen with gas & electric hob, double oven, central island with prep bowl. Separate scullery and back staircase leading to the driveway. Main bedroom with private lounge/study with gas fireplace, a beautifully appointed bedroom with doors leading out to the garden. Separate shower, spa bath, double vanity, heated towel rail, separate loo and bidet, walk-in dressing room. 2nd Bedroom, carpeted, ceiling fan, separate en-suite shower with separate loo and doors leading to garden. 3rd Bedroom, carpeted, aircon and ceiling fan with an en-suite bathroom with bath, loo and basin. Staff accommodation includes a bedroom with an en-suite bathroom with bath, loo and basin. Separate laundry. Features: Black pool Water features Skylights Fireplaces Piped music 24 HR guards 14Kva inverter with 5 batteries Direct Access to the complex large common area with a fish pond 16 Units in Complex 4 Garages **RENT-TO-BUY OPTION** Dispon?vel Em: 30.11.2023