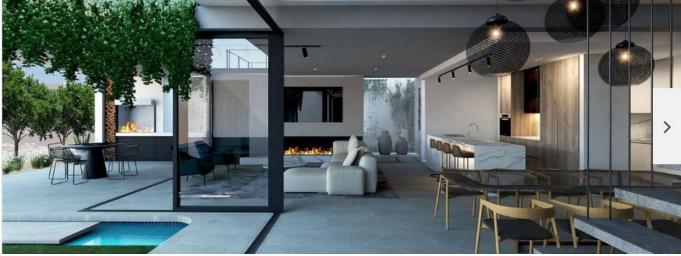

## Property export

PRICE: \$410 145 Inclusive of Transfer Duties THE WAHLBERG - THE CLASSSIC RANGE A rare opportunity in the city, a perfectly positioned, select, freehold residential cluster development Type C 7 Units Available Unit/Stand 4; 5; 6; 12; 13; 14; 15 (Click on Site Plan for Location) Stand Size 350sqm Unit 12; 13; 14; 15 353sqm Unit 4; 5 400sqm Unit 6 Under Roof 367sqm (Click on Floorplan for details and layout) Estimated Levy R6 667 p/m Estimated Rates & Taxes R4 719 p/m Ground Floor Open plan: Lounge Dining Kitchen with centre Island, breakfast nook Guest bedroom with bathroom en suite Undercover entertainment area with built-in Braai Guest toilet Pool with decking Double garage Off-street parking First Floor 3 Bedrooms 3 Bathrooms all en-suite Built-in cupboards Study Open terrace off the main bedroom with decking, 2nd open terrace of bedroom 2 INTERIOR - Imported Miele appliances - Modern stone worktops - Feature bathroom tiles - Imported Meir tapware and Duravit bathroom fittings - Freestanding baths - Bespoke kitchen and bedroom joinery - Excellent quality soft-close runners and hinges throughout - 2.4m high doors with imported handles - Bulkhead ceilings with recessed mood lighting - Fibre connectivity Additionally, a multitude of optional extras allows for complete customisation of your home, tailored to your needs. Download optional items and extras for range & costs. EXTERIOR