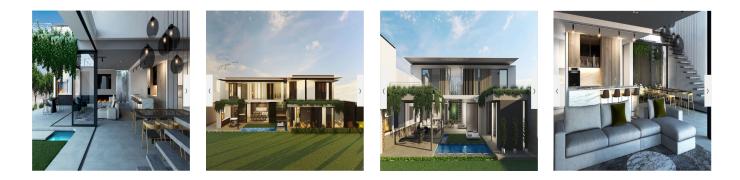

## Property export

PRICE: \$410 145 Inclusive of Transfer Duties THE WAHLBERG - THE CLASSSIC RANGE A rare opportunity in the city, a perfectly positioned, select, freehold residential cluster development Type C 7 Units Available Unit/Stand 4; 5; 6; 12; 13; 14; 15 (Click on Site Plan for Location) Stand Size 350sqm Unit 12; 13; 14; 15 353sqm Unit 4; 5 400sqm Unit 6 Under Roof 367sqm (Click on Floorplan for details and layout) Estimated Levy R6 667 p/m Estimated Rates & Taxes R4 719 p/m Ground Floor Open plan: Lounge Dining Kitchen with centre Island, breakfast nook Guest bedroom with bathroom en suite Undercover entertainment area with built-in Braai Guest toilet Pool with decking Double garage Off-street parking First Floor 3 Bedrooms 3 Bathrooms all en-suite Built-in cupboards Study Open terrace off the main bedroom with decking, 2nd open terrace of bedroom 2 INTERIOR - Imported Miele appliances - Modern stone worktops - Feature bathroom tiles - Imported Meir tapware and Duravit bathroom fittings - Freestanding baths - Bespoke kitchen and bedroom joinery - Excellent quality soft-close runners and hinges throughout - 2.4m high doors with imported handles - Bulkhead ceilings with recessed mood lighting - Fibre connectivity Additionally, a multitude of optional extras allows for complete customisation of your home, tailored to your needs. Download optional items and extras for range & costs. EXTERIOR