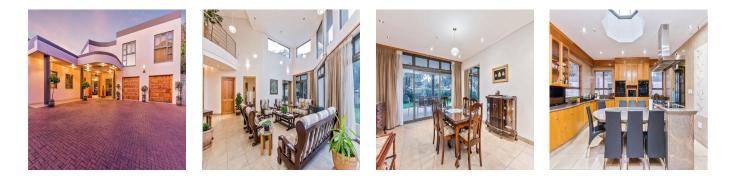

## Property export

Main Level: Entrance foyer with fireplace. Guest Toilet. Double Formal lounge with Morso style fireplace. Dining room. Kitchen with centre island, breakfast nook, 5 ring hob and 2 x ovens, separate scullery and pantry. Indoor laundry. TV / Family room with Morso-style fireplace. Prayer room. 3 Bedrooms all with built-in cupboards. 3 Bathrooms all en-suite. Undercover entertainment area. Staff accommodation: 2 bedrooms, 2 bathrooms, kitchen, lounge and dining room. Garage. Off-street parking. Upper Level: Landing area. Study. Outside AstroTurf terrace 4 Bedrooms all with built-in cupboards. 4 Bathrooms all en-suite, main with spa bath.

Lower Level: 9 - 12 Car garage. 2 x Large storerooms.

**Special Features:** Lift for all 3 stories. Alarm system with internal and external beams. 16 x CCTV. Central vacuum system. Security doors. Skylights. Tinted glass windows. Wooden blinds. Linen, garden and storage rooms. Water feature fountain. Automated irrigation system. Borehole with Jojo tank. 4 x Solar Geyser. Hot water circulation pump. Fibre ready. 62KVA Generator. Wheelchair accessible. Dog kennels. 11 years old, owner-built. Prime Location, Perfect for large families! Dispon?vel Em: 28.11.2023 Ch?o: 4 Pavimentos: Ano De Constru??o: Espa?os Para Ano De Constru??o: 2017 4 2017 Autom?veis: 4