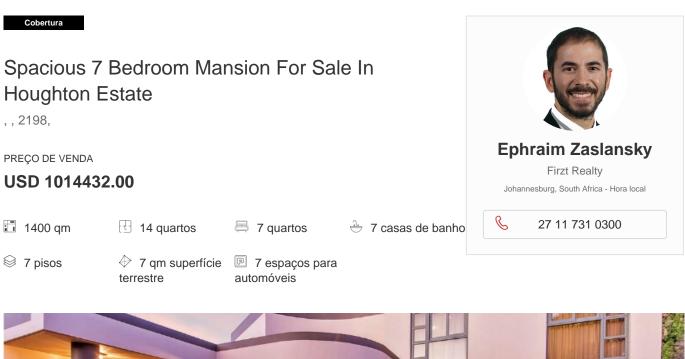

## Property export

Main Level: Entrance foyer with fireplace. Guest Toilet. Double Formal lounge with Morso style fireplace. Dining room. Kitchen with centre island, breakfast nook, 5 ring hob and 2 x ovens, separate scullery and pantry. Indoor laundry. TV / Family room with Morso-style fireplace. Prayer room. 3 Bedrooms all with built-in cupboards. 3 Bathrooms all en-suite. Undercover entertainment area. Staff accommodation: 2 bedrooms, 2 bathrooms, kitchen, lounge and dining room. Garage. Off-street parking. Upper Level: Landing area. Study. Outside AstroTurf terrace 4 Bedrooms all with built-in cupboards. 4 Bathrooms all en-suite, main with spa bath.

Lower Level: 9 - 12 Car garage. 2 x Large storerooms.

**Special Features:** Lift for all 3 stories. Alarm system with internal and external beams. 16 x CCTV. Central vacuum system. Security doors. Skylights. Tinted glass windows. Wooden blinds. Linen, garden and storage rooms. Water feature fountain. Automated irrigation system. Borehole with Jojo tank. 4 x Solar Geyser. Hot water circulation pump. Fibre ready. 62KVA Generator. Wheelchair accessible. Dog kennels. 11 years old, owner-built. Prime Location, Perfect for large families! Dispon?vel Em: 28.11.2023 Ch?o: 4 Pavimentos: Ano De Constru??o: Espa?os Para Ano De Constru??o: 2017 4 2017 Autom?veis: 4