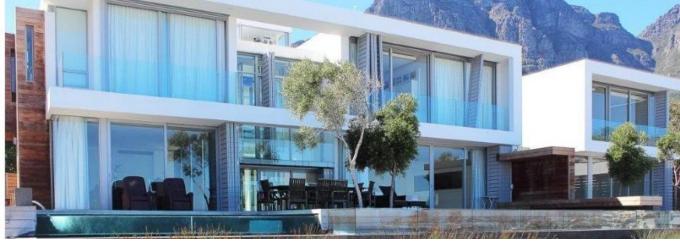

## Property export

Newly Built Palace To Call Home Most Amazing Camps Bay Beach Views. To optimize the impeccable location and setting, there is a seamless open-plan flow between the interior and exterior living areas (where white horizontals are softened by rim flow pools and lush green elements). The open-plan design of the villas, and their floor to ceiling windows allow for sweeping panoramic views of Camps Bay and the beachfront. Each villa has its own three-stop, glass-clad platform lift linking its dedicated three-car garage to the two living levels. The villas all have stone-clad water features; sky-lit double volume kitchens; and statement staircases with floating stairs. Living and dining areas feature outsize leathered granite tile slabs on floors and walls; while the bedrooms, stairs and family rooms have floors of white oiled American Walnut. All bedrooms flow onto leisurely wooden terraces with postcard-perfect views of Camps Bay beach, Lions Head and the Twelve Apostles. All three en-suite bedrooms with push open doors, and soft close drawers. Master bedrooms also boast a generous, well-appointed dressing room. The bathrooms feature a Philippe Starck bath, Duravit sanitary ware, Vero basins, frameless glass showers, underfloor heating, and heated towel rails. As expected, you'll find all the latest technology already installed and ready to use from HD satellite systems to wireless internet access, and a fully wired entertainment zone in the TV room. Technology is also abundant in the state of the art security installation including sophisticated laser beam devices, the latest alarms, CCTV surveillance, video intercoms, and access control devices. Interior environment of 361.9 m2. External kitchen yard 29.8 m2. Private pool deck 82.9 m2 with the rim flow pool 27.9m2. Outside terrace of 43.4m2. 3 bedrooms en suite. Main bedroom with dressing room. Large living and dining space flowing onto the pool. Upper level- study, Kitchen with enclosed scullery pantry and ozone generator. Direct street access 2 parking bays in s