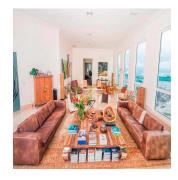

For sale or rent this prestigious 920m2 Penthouse located in the prestigious Belvedere Park Building in the heart of Coco del Mar, considered one of the most outstanding areas in Panama City becoming the best place to live. In addition to having amenities for the enjoyment of their daily lives. The main entrance has a height of 12 meters, Double height foyer, Double height room, 360° view of the sea and the city, 50 m in front of the sea, Family Room, Recreation room with bar, billiards, home cinema, Linn Surround System, 2 elevators with private access card, 225m2 of open terrace, Full body double glazed windows made in Germany