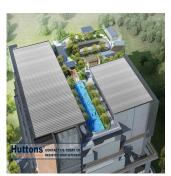

0 espaços para automóveis

INSPACE is built around 5 uniquely designed unit layouts that work towards maximizing flexibility in your business set up. The space inside can easily configured to suit the needs of your business. INSPACE is a rare investment opportunity — a prime and centrally-located strata-titled freehold B1 space. Complete with recreational facilities and social amenities, it is a space designed to cater for the new wave of businesses. Its modern, timeless architecture captures the spaciousness that the 84 units provide. 24 New Industrial Road is set to be your next inspiring business address. Amenities 24 Hours Security BBQ (Area / Pavilion) Lap Pool Pavilion Pool Deck Spa Land Size: 1.431ac (0.579ha) Built-Up Size: 2,454sqft (228sqm) Completion Year: 2022