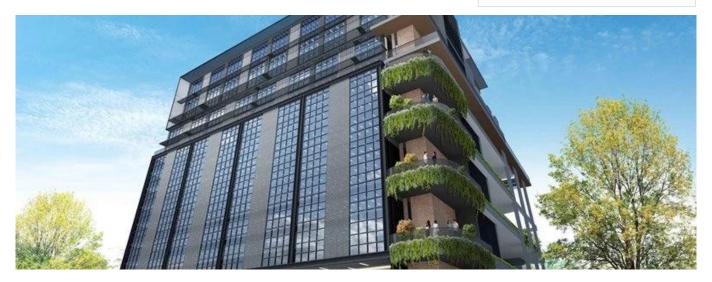

0 espaços para automóveis

INSPACE is built around 5 uniquely designed unit layouts that work towards maximizing flexibility in your business set up. The space inside can easily configured to suit the needs of your business. INSPACE is a rare investment opportunity — a prime and centrally-located strata-titled freehold B1 space. Complete with recreational facilities and social amenities, it is a space designed to cater for the new wave of businesses. Its modern, timeless architecture captures the spaciousness that the 84 units provide. 24 New Industrial Road is set to be your next inspiring business address. Amenities 24 Hours Security BBQ (Area / Pavilion) Lap Pool Pavilion Pool Deck Spa Land Size: 1.431ac (0.579ha) Built-Up Size: 2,454sqft (228sqm) Completion Year: 2022