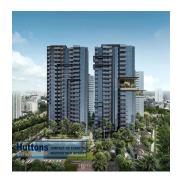

## Jadescape Luxury Apartments For Sale

Hong Kong, Hong Kong Island, Central, Shunfu Rd, , 570311,

5 quartos

2 casas de banho

2 qm superfície terrestre

2 espaços para automóveis

Inspired by the edgy lifestyle of Singapore, a new residential complex called JadeScape is being developed at Shunfu Road in District 20. This project when completed will boast of fully furnished apartments tailored to the highest standard. The development is by the renowned Qingjian Realty. It will have seven residential blocks of 21 to 23 stories. The total size of the project is 36,985.70 sq m with a GFA of 103,559.96 sq m. There will be 1,206 luxury apartments ranging from a single bedroom to five bedroom apartments and two penthouses in each block. JadeScape will give its residents an opportunity to experience the serenity of nature without losing touch with modern city life. Some important features of this project are: Designed by the renowned award winning Architect Paul Noritaka Tange, Tange Associates. Located in the centre of the city with easy access to four MRT lines; Circle Line, North-South Line, Thomson East Coast Line and the proposed Cross Island line. A stone throw away from the MacRitchie Reservoir Park and Bishan-Ang Mo Kio Park. Cutting edge smart home features to provide residents with a secure and comfortable living experience. Wide range of options including 1,2,3,4,5 bedrooms or a penthouse In the close vicinity of several renowned schools. Great potential for rental yield thanks to its location and features. Completion Year: 2023 Address 2,4,6,8,10,12,16 Shunfu Road, Singapore 570311