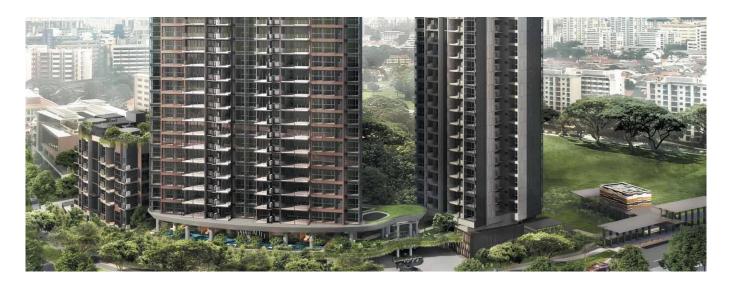

## USD 1373100.00

1200 qft

7 quartos

4 quartos

3 casas de banho

3 qft superfície

3 espaços para terrestre automóveis

Nestled in the heart of Mattar road, The Antares lights up the tranquil neighbourhood with its contemporary and timeless architectural designs. Comprising of four blocks of a total of 265 apartments ranging from 1- to 4-bedroom apartments, it offers respite for those looking to disconnect from the daily hustle and bustle of city life. At the same time, it is able to satisfy the needs and desires of modern urbanites with its close proximity to the city centre. Like a true alpha star, it simply shines. expected date of completion: 2025