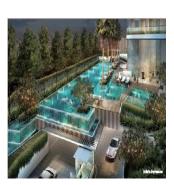

## Espada At St Thomas Walk

Emirados Árabes Unidos, Dubai, Dubai, St Thomas Walk, 48, 238126,

667 qft

4 quartos

2 quartos

2 casas de banho

2 qft superfície terrestre

2 espaços para automóveis

Espada is a freehold condominium development located at 48 Saint Thomas Walk. Located in District 9 and minutes' walk to Somerset MRT Station, it comprises of 232 units in a 32-storey tower.

Dispon?vel Em: 07.08.2019