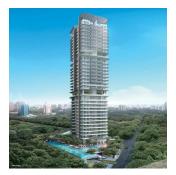

Espada is a freehold condominium development located at 48 Saint Thomas Walk. Located in District 9 and minutes' walk to Somerset MRT Station, it comprises of 232 units in a 32-storey tower.

Dispon?vel Em: 07.08.2019