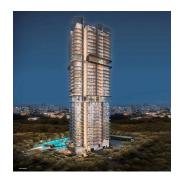

Espada is a freehold condominium development located at 48 Saint Thomas Walk. Located in District 9 and minutes' walk to Somerset MRT Station, it comprises of 232 units in a 32-storey tower.

Dispon?vel Em: 07.08.2019