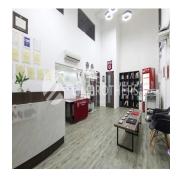

We have a Rare, Freehold B1 Industrial Factory for Sale. The entire property measures 2,357sqft and includes a mezzanine floor that is convenient for business owners to house BOTH an office and a factory operation under one roof. Ceiling height is approximately 5.47m and is currently fully fitted. Ground floor features 1 office, a classroom and toilet while the Mezzanine office size is approximately: 10m x 8.2m and consists of 2 office rooms and a toilet. It's great for your own use or investment and is currently tenanted till December 2019. Maintenance fees are only \$1300 per qtr and features amenities like BBQ pits, a swimming pool and gym within the development itself, allowing you better work-life balance. Interested? Contact us for a viewing today!