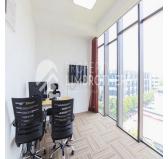

We have a Rare, Freehold B1 Industrial Factory for Sale. The entire property measures 2,357sqft and includes a mezzanine floor that is convenient for business owners to house BOTH an office and a factory operation under one roof. Ceiling height is approximately 5.47m and is currently fully fitted. Ground floor features 1 office, a classroom and toilet while the Mezzanine office size is approximately: 10m x 8.2m and consists of 2 office rooms and a toilet. It's great for your own use or investment and is currently tenanted till December 2019. Maintenance fees are only \$1300 per qtr and features amenities like BBQ pits, a swimming pool and gym within the development itself, allowing you better work-life balance. Interested? Contact us for a viewing today!