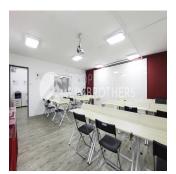

We have a Rare, Freehold B1 Industrial Factory for Sale. The entire property measures 2,357sqft and includes a mezzanine floor that is convenient for business owners to house BOTH an office and a factory operation under one roof. Ceiling height is approximately 5.47m and is currently fully fitted. Ground floor features 1 office, a classroom and toilet while the Mezzanine office size is approximately: 10m x 8.2m and consists of 2 office rooms and a toilet. It's great for your own use or investment and is currently tenanted till December 2019. Maintenance fees are only \$1300 per qtr and features amenities like BBQ pits, a swimming pool and gym within the development itself, allowing you better work-life balance. Interested? Contact us for a viewing today!