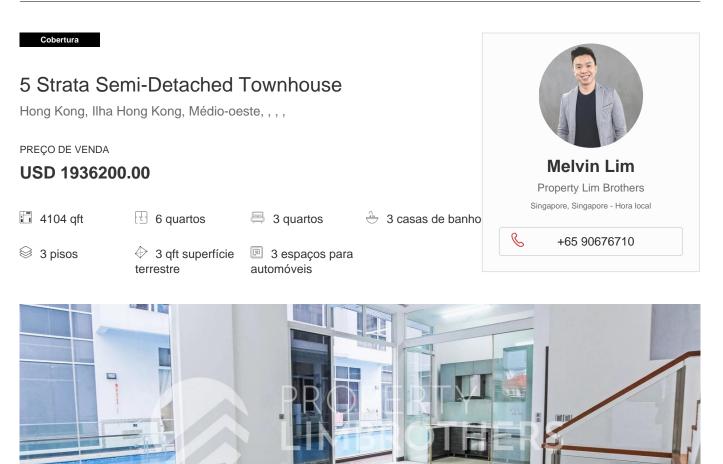

We have 5 Strata Semi-Detached Townhouse available! Each unit has 3-Storey with basement and attic. These houses are a seamless blend of contemporary convenience and classic Singapore charm within the Kovan vicinity. Features of this houses include 5 bedrooms and 4 bathrooms spread across 4,532 to 4,779 SQFT of floor area. One of the highlights of these homes are without doubt the direct entry you have into the swimming pool right from your patio on the first storey. Hillsgrove is designed to cater to any occasion, any lifestyle, any imagination. From calm reflecting pools and thoughtful barbeque decks to the intrinsic function and interior of each home. Crafted with style, beauty and comfort in mind. Modernity by design - is the designer's key theme. Space expands visually with wide hallways, open living room and bedrooms are all thoughtfully planned and designed.