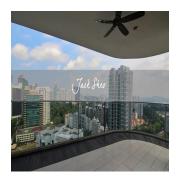

Trilight is located in the Newton area which is among Singapore's prime district. The condo is within short walking distance to 3 shopping malls and Newton MRT station. Newton MRT station is one station away from Orchard MRT. This unit is located on level 25 and boasts a panoramic view of the neighbourhood. The unit is spacious, bright and has a wrap around balcony that cuddles the living room and master bedroom. There is a wet and dry kitchen and a helper's room and bathroom. This is perfect for tenants who like high rise living and spacious units.