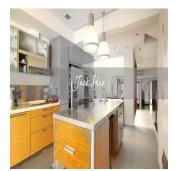

## \$ 2309500.00

2763 qft

6 quartos

3 quartos

3 casas de banho

3 qft superfície terrestre

3 espaços para automóveis

This is a beautifully renovated 2.5 storey inter terrace house located along Jalan Pelatok for sale. This area is also known as East View Garden. The unique selling points of this house. Under URA's landed housing plan, this area is zoned for 3 storeys mixed landed. That means this house can add on another storey (need to seek approval) if you ever need more space. There is UNTAPPED BONUS FLOOR AREA for whoever buys. This Jalan Pelatok house is just off the main road. This makes it easily accessible yet away from the traffic (noise) along the main Upper Changi Road. The main door (from inside looking out) has a south orientation. The house gets to enjoy natural breeze. The Upper Changi MRT station (downtown line) is only about 500m away. The Jalan Pelatok playground is just nearby. The land plot at this Jalan Pelaktok is squarish and regular. The house features an air well which lets natural light into the house. Unlike most inter terraces, this house is not dark at all. And yes, this is freehold land. Do not miss the sale of this beautiful inter-terrace. Come take a look and see for yourself.