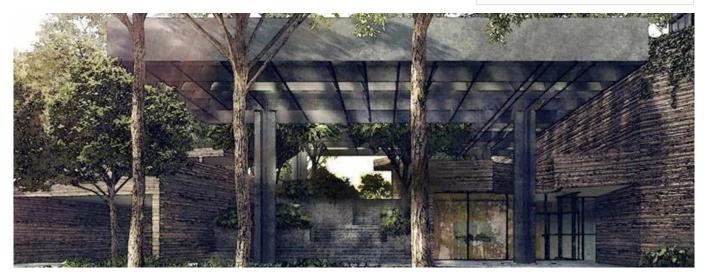

A rare new project in this mature prime district, Martin Modern combines thoughtful modern design and unrivalled accessibility with the privileges of cosmopolitan living at its doorstep, coddled within a lush and spacious botanical park. Martin Modern has devoted 80% of its land area to be artfully developed into a unique botanical garden and arboretum of native flora, forming an enchanting natural park that will embrace the two-tower development. TOP: 30th June 2022 No of Blocks: Two blocks of 30 storey with roof garden No of Units: 450 units Max. GFA: 44,620.80sqm (480,300.80sqft) No. of Towers / Storeys 2 towers of 30-storey Building Height: North Tower 30 storey , South Tower 30 storey No. of Lifts: 3 + 2 private lifts per tower No. of Car Park Lots: 450 + 4 handicap lots Showflat Types: 2+Study (Type B4S, 872 sqft) 3-Bedroom (Type C4, 1421 sqft) 4-Bedroom Premium (Type D2 (PL), 1798 sqft)