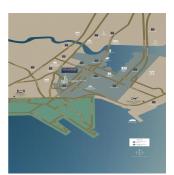

Dispon?vel Em: 02.08.2019

Ch?o: 4 Pavimentos: Ano De Constru??o: Espa?os Para Ano De Constru??o: 2017 Tipo: Escritório

4 2017 Autom?veis: 4

Tanjong Pagar is leading the transformation of one of the most exciting government land redevelopment projects in Singapore to date, which will see a seamless extension of the existing CBD to form a new waterfront city. At its prime location in the district, Tanjong Pagar Centre is poised to become the gateway to this waterfront city and the exhilarating new live-work-play opportunities to come. Life at Wallich Residence blends the buzz of the CBD with Tanjong Pagar's thriving residential community, where you can experience the heritage sights of Chinatown alongside the lively dining and entertainment scene at Ann Siang Hill, Club Street, Tras Street and Duxton Hill. Branding itself a prime investment destination for those looking into the Asian Pacific market, Singapore lives up to its name as the global financial hub of the region. Aside from that, this bustling metropolis is deemed a comfortable and safe home for Singaporeans. Those residing in this vibrant city will enjoy its high quality of life, optimum business environment and unique culture. Within this highly-developed nation, Wallich Residence is, in fact, located in a thriving and rapidly-growing district, Tanjong Pagar. Located within the Central Business District, Wallich Residence stands among the hustle and bustle of countless business activities. It also houses an eclectic mix of cultural relics like shop-houses and temples, injecting a hint of nostalgia to the otherwise-contemporary setting. All in all, the CBD is a well-consolidated avenue for financial and leisure activities. Some government land redevelopment plans that are underway, serve to extend the existing CBD to form a waterfront city. Tanjong Pagar, and hence, Wallich Residence will be in the heart of all that exciting transformation.