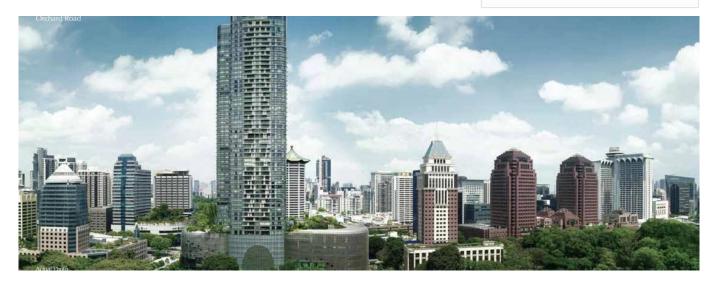

automóveis

8 St Thomas is an upcoming freehold development along St Thomas Walk. Located close to Somerset, it is just a stone's throw away from the heart of the city. It comprises of 250 units spread over two blocks rising 36 storeys. There are choices of 1-, 2-, 3- and 4-bedroom apartments and penthouses. Besides being near Somerset MRT station, Orchard Road. Why invest in 8 Saint Thomas? Somerset MRT, Orchard MRT Station, Dhoby Ghaut MRT Station, Fort Canning MRT Station at your doorstep. Freehold. 219 units with types from 1 to 4 bedroom and penthouses. A short time to Fort Canning Park, Pearl's Hill City Park, Tiong Bahru Park. 5 mins drive to Tanglin Club, Singapore Recreation Club, Singapore Cricket Club. Developed by Bukit Sembawang Estate Limited. Expected Date Of Vacant Possession: 31 July 2019 Expected Legal Completion: 31 July 2022