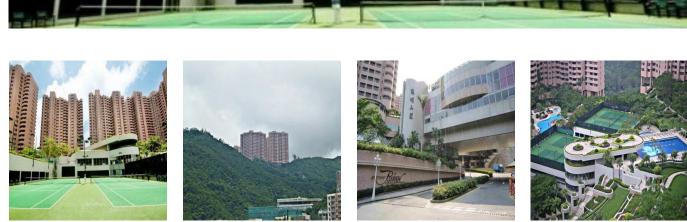

## USD 9860000.00

| : 1 | 2787 | qm |  |
|-----|------|----|--|
|     |      |    |  |

2 qm land area
2 car spaces

5 rooms

This iconic development, completed in 1989, in the middle of HK island, consists of totally eighteen 20 storey blocks of differing sized apartments. Towers 1& 2 are fully furnished serviced apartments, either studios or 1-3 bedrooms. The other towers are residential ones and range from 1001 sf - 2626 sf saleable areas, with 2-4 bedrooms plus study. There are a total of 779 residential apartments. The development is surrounded by walking trails and a country park and has extensive clubhouse facilities.