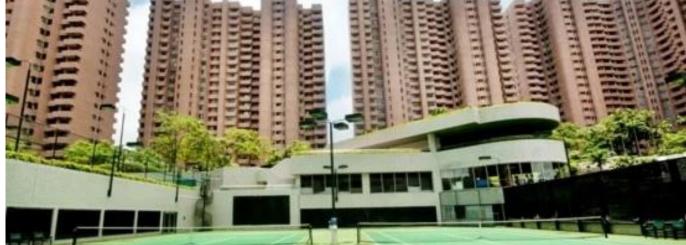

## USD 9860000.00

| : 1 | 2787 | qm |  |
|-----|------|----|--|
|     |      |    |  |

2 qm land area
2 car spaces

5 rooms

This iconic development, completed in 1989, in the middle of HK island, consists of totally eighteen 20 storey blocks of differing sized apartments. Towers 1& 2 are fully furnished serviced apartments, either studios or 1-3 bedrooms. The other towers are residential ones and range from 1001 sf - 2626 sf saleable areas, with 2-4 bedrooms plus study. There are a total of 779 residential apartments. The development is surrounded by walking trails and a country park and has extensive clubhouse facilities.