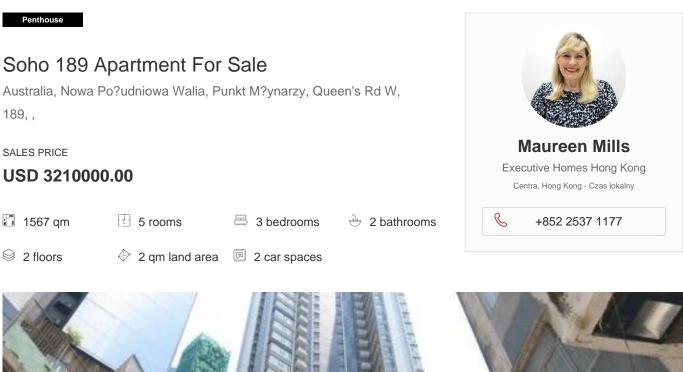

This is a single, high quality, modern high rise with 32 storeys completed in 2013 and located on the border of Sai Yin Pun and Kennedy Town on Queen's Road West. It was developed by our top developers who used high end fixtures and fittings and sold the majority as fully furnished apartments. The interior of all units are spaciously and practically laid out. It offers a total of 149 residential units and 3 floors club facilities including a sky garden, gym, swimming pool, outdoor children play area and BBQ area. Typical units include 2 bedrooms to 3 bedrooms. Sizes range from 507-1567 sf saleable areas.