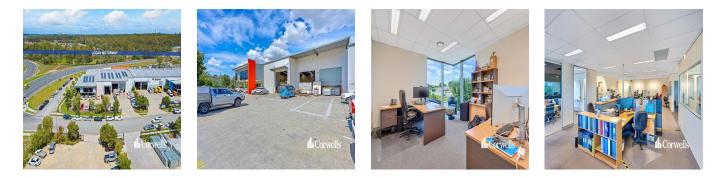

+61 423 699 966

R

Ø floors

 $\bigcirc$  0 gm land area  $\square$  0 car spaces

Corwells Commercial Property are pleased to offer for sale, 2-6 Prospect Place, Berrinba. The property features: - 1,623sqm warehouse/office - 2,981sqm parcel of land - Located just off the recently upgraded Logan Motorway - Brand new 3 year lease with options with well established local business - Current nett rent of \$185,000.00 plus GST - Bonus 30kw solar system in place - First time on the market in 10 years - Present all offers - Contact Exclusive Agent to arrange an inspection Berrinba is an exciting new commercial and industrial precinct located 20kms south of the Brisbane Central Business District. Conveniently positioned on the Logan Motorway this location provides good access in all directions. Berrinba sits between Browns Plains and Logan Central, both of which have established business centres and there is a large labour supply in the area.