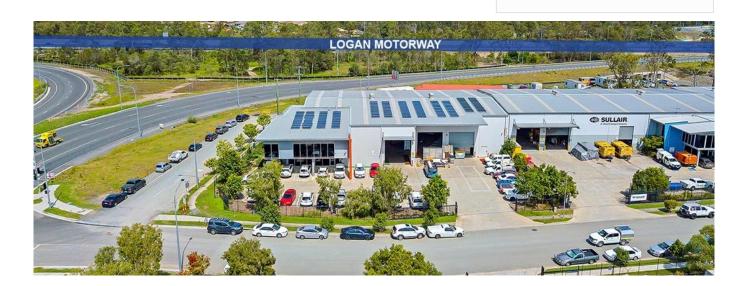

+61 423 699 966

R

Ø floors

 $\bigcirc$  0 gm land area  $\square$  0 car spaces

Corwells Commercial Property are pleased to offer for sale, 2-6 Prospect Place, Berrinba. The property features: - 1,623sqm warehouse/office - 2,981sqm parcel of land - Located just off the recently upgraded Logan Motorway - Brand new 3 year lease with options with well established local business - Current nett rent of \$185,000.00 plus GST - Bonus 30kw solar system in place - First time on the market in 10 years - Present all offers - Contact Exclusive Agent to arrange an inspection Berrinba is an exciting new commercial and industrial precinct located 20kms south of the Brisbane Central Business District. Conveniently positioned on the Logan Motorway this location provides good access in all directions. Berrinba sits between Browns Plains and Logan Central, both of which have established business centres and there is a large labour supply in the area.