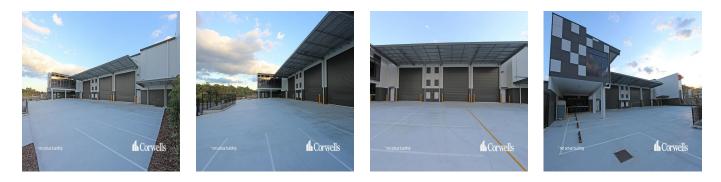

- New to be built 1.500m<sup>2</sup> warehouse and office under construction - 1,239sm of free warehouse - 175m<sup>2</sup> office and facilities on the first floor - 86m<sup>2</sup> of showroom/office and facilities - 2,475m<sup>2</sup> of the total surface area of the broad front plot - Modern concrete tilting panel construction - Minimal slope of the terrain to create a safe loading area - Access to the site via a double driveway - Sales/rental options available - Call now to discuss your requirements This property is located in Empire Industrial Estate, the largest industrial estate on the Gold Coast that is part of the Yatala Enterprise Area. Ideally located between the two largest consumer markets of Brisbane and the Gold Coast with direct access from the M1 via exit 38 and exit 41 in both northern and southern directions. Empire Industrial Estate will contribute more than a billion dollars to the economy of the Gold Coast and create thousands of jobs for the surrounding areas. \*Please note the ranking is subject to change and pricing is subject to design.