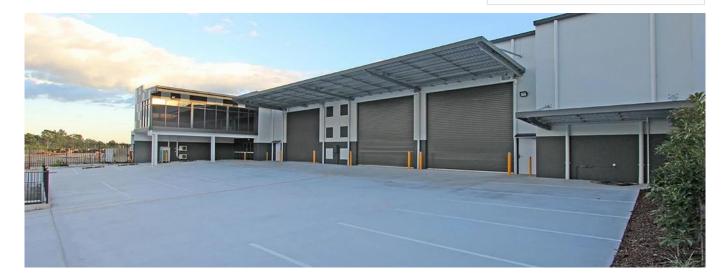

- New to be built 1.500m<sup>2</sup> warehouse and office under construction - 1,239sm of free warehouse - 175m<sup>2</sup> office and facilities on the first floor - 86m<sup>2</sup> of showroom/office and facilities - 2,475m<sup>2</sup> of the total surface area of the broad front plot - Modern concrete tilting panel construction - Minimal slope of the terrain to create a safe loading area - Access to the site via a double driveway - Sales/rental options available - Call now to discuss your requirements This property is located in Empire Industrial Estate, the largest industrial estate on the Gold Coast that is part of the Yatala Enterprise Area. Ideally located between the two largest consumer markets of Brisbane and the Gold Coast with direct access from the M1 via exit 38 and exit 41 in both northern and southern directions. Empire Industrial Estate will contribute more than a billion dollars to the economy of the Gold Coast and create thousands of jobs for the surrounding areas. \*Please note the ranking is subject to change and pricing is subject to design.