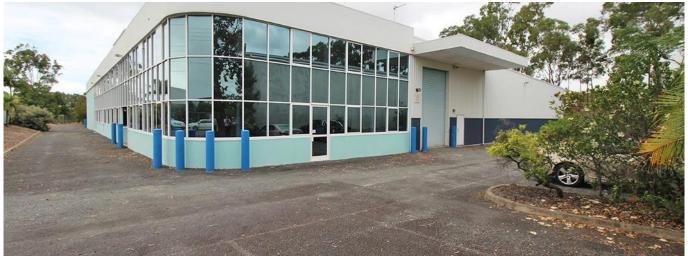

## Corporate Freehold Facility With Drive Through Capability

Republika Po?udniowej Afryki, Gauteng, Sandton, , , 4214,

- 2,826sqm\* of warehouse on a 5,975sqm site Including large corporate office spanning over two levels Ability to retrofit upstairs caretakers unit Ample hardstand area with drive around capabilities Zoned Medium Impact Industry Motivated owner with realistic expectations Arundel is
- renowned as a commercial, industrial and retail hub situated at the northern end of the Gold Coast. The precinct has undergone substantial growth as there has been an emphasis to move to the area to directly service surrounding suburbs and markets. Properties within the area are becoming tightly held, driven by a high demand and a shortage of land available. The area is accessed via major arterial roads leading to and from the M1 Motorway. \*area subject to approval