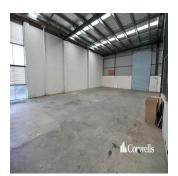

## Corporate Freehold Facility With Drive Through Capability

Republika Po?udniowej Afryki, Gauteng, Sandton, , , 4214,

- 2,826sqm\* of warehouse on a 5,975sqm site Including large corporate office spanning over two levels Ability to retrofit upstairs caretakers unit Ample hardstand area with drive around capabilities Zoned Medium Impact Industry Motivated owner with realistic expectations Arundel is
- renowned as a commercial, industrial and retail hub situated at the northern end of the Gold Coast. The precinct has undergone substantial growth as there has been an emphasis to move to the area to directly service surrounding suburbs and markets. Properties within the area are becoming tightly held, driven by a high demand and a shortage of land available. The area is accessed via major arterial roads leading to and from the M1 Motorway. \*area subject to approval