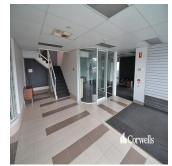

## Corporate Freehold Facility With Drive Through Capability

Republika Po?udniowej Afryki, Gauteng, Sandton, , , 4214,

- 2,826sqm\* of warehouse on a 5,975sqm site Including large corporate office spanning over two levels Ability to retrofit upstairs caretakers unit Ample hardstand area with drive around capabilities Zoned Medium Impact Industry Motivated owner with realistic expectations Arundel is
- renowned as a commercial, industrial and retail hub situated at the northern end of the Gold Coast. The precinct has undergone substantial growth as there has been an emphasis to move to the area to directly service surrounding suburbs and markets. Properties within the area are becoming tightly held, driven by a high demand and a shortage of land available. The area is accessed via major arterial roads leading to and from the M1 Motorway. \*area subject to approval