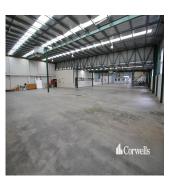

## Corporate Freehold Facility With Drive Through Capability

Republika Po?udniowej Afryki, Gauteng, Sandton, , , 4214,

- 2,826sqm\* of warehouse on a 5,975sqm site Including large corporate office spanning over two levels Ability to retrofit upstairs caretakers unit Ample hardstand area with drive around capabilities Zoned Medium Impact Industry Motivated owner with realistic expectations Arundel is
- renowned as a commercial, industrial and retail hub situated at the northern end of the Gold Coast. The precinct has undergone substantial growth as there has been an emphasis to move to the area to directly service surrounding suburbs and markets. Properties within the area are becoming tightly held, driven by a high demand and a shortage of land available. The area is accessed via major arterial roads leading to and from the M1 Motorway. \*area subject to approval