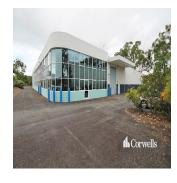

## Corporate Freehold Facility With Drive Through Capability

Republika Po?udniowej Afryki, Gauteng, Sandton, , , 4214,

- 2,826sqm\* of warehouse on a 5,975sqm site Including large corporate office spanning over two levels Ability to retrofit upstairs caretakers unit Ample hardstand area with drive around capabilities Zoned Medium Impact Industry Motivated owner with realistic expectations Arundel is
- renowned as a commercial, industrial and retail hub situated at the northern end of the Gold Coast. The precinct has undergone substantial growth as there has been an emphasis to move to the area to directly service surrounding suburbs and markets. Properties within the area are becoming tightly held, driven by a high demand and a shortage of land available. The area is accessed via major arterial roads leading to and from the M1 Motorway. \*area subject to approval