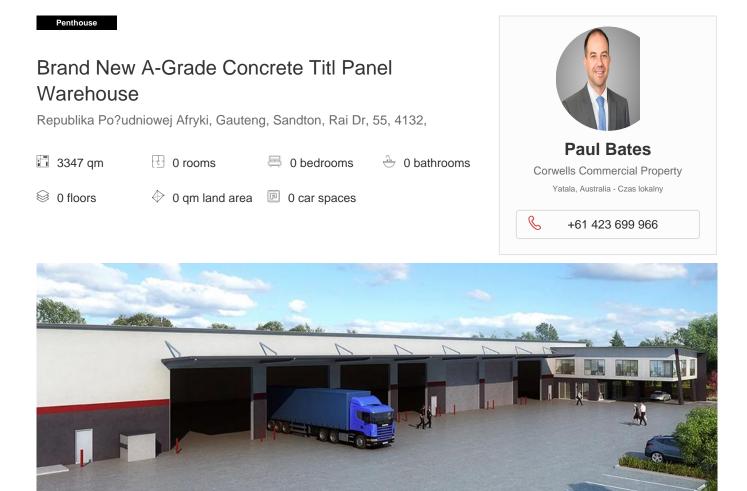

- 3,347sqm building - Incl. 197sqm corporate mezzanine office - Incl. 77sqm corporate ground office - 7 x container height electric roller door access to warehouse - Male/Female amenities, shower facilities and lunch room - Two crossovers providing straight forward in and out access -Fully fenced site with access via two electric sliding gates - Contact Marketing Agents for further details Crestmead is located approximately 22kms from the Brisbane CBD. The precinct provides access to the Logan Motorway via Wembley Road. The Logan Motorway in turn provides access to the M1 Pacific Highway and the Ipswich Motorway.