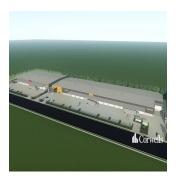

## Large Format Warehousing Facility

Republika Po?udniowej Afryki, Gauteng, Sandton, , , 4207,

0 bedrooms

0 rooms

0 bathrooms

- High clearance warehouse of 8,493sqm - Multiple electricity operated roller doors 6m high x 6m wide - 400sqm of two level corporate office - Dual 10m wide driveway crossovers - 12m deep full length all weather awning - Efficient construction providing sustainability and energy savings - Empire Estate is the largest industrial estate on the Gold Coast - Call Exclusive Agent to discuss requirements This unique opportunity is situated in the heart of the Yatala Enterprise Area. Ideally located between the two largest consumer markets of Brisbane and the Gold Coast with direct access from the M1 via Exit 38 and Exit 41 in both north and south directions.