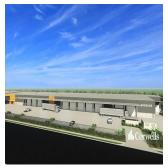

## Large Format Warehousing Facility

Republika Po?udniowej Afryki, Gauteng, Sandton, , , 4207,

0 bedrooms

0 rooms

0 bathrooms

- High clearance warehouse of 8,493sqm - Multiple electricity operated roller doors 6m high x 6m wide - 400sqm of two level corporate office - Dual 10m wide driveway crossovers - 12m deep full length all weather awning - Efficient construction providing sustainability and energy savings - Empire Estate is the largest industrial estate on the Gold Coast - Call Exclusive Agent to discuss requirements This unique opportunity is situated in the heart of the Yatala Enterprise Area. Ideally located between the two largest consumer markets of Brisbane and the Gold Coast with direct access from the M1 via Exit 38 and Exit 41 in both north and south directions.