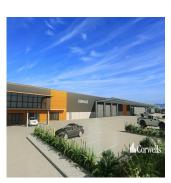

## Large Format Warehousing Facility

Republika Po?udniowej Afryki, Gauteng, Sandton, , , 4207,

0 bedrooms

0 rooms

0 bathrooms

- High clearance warehouse of 8,493sqm - Multiple electricity operated roller doors 6m high x 6m wide - 400sqm of two level corporate office - Dual 10m wide driveway crossovers - 12m deep full length all weather awning - Efficient construction providing sustainability and energy savings - Empire Estate is the largest industrial estate on the Gold Coast - Call Exclusive Agent to discuss requirements This unique opportunity is situated in the heart of the Yatala Enterprise Area. Ideally located between the two largest consumer markets of Brisbane and the Gold Coast with direct access from the M1 via Exit 38 and Exit 41 in both north and south directions.