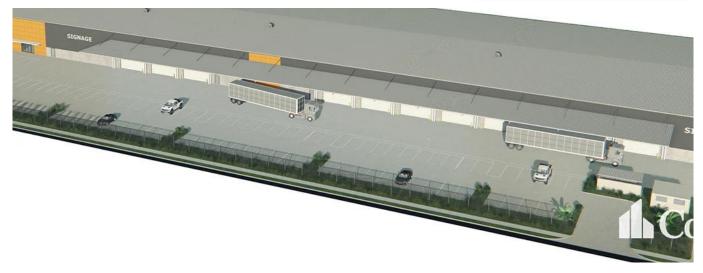

## Large Format Warehousing Facility

Republika Po?udniowej Afryki, Gauteng, Sandton, , , 4207,

0 bedrooms

0 rooms

0 bathrooms

- High clearance warehouse of 8,493sqm - Multiple electricity operated roller doors 6m high x 6m wide - 400sqm of two level corporate office - Dual 10m wide driveway crossovers - 12m deep full length all weather awning - Efficient construction providing sustainability and energy savings - Empire Estate is the largest industrial estate on the Gold Coast - Call Exclusive Agent to discuss requirements This unique opportunity is situated in the heart of the Yatala Enterprise Area. Ideally located between the two largest consumer markets of Brisbane and the Gold Coast with direct access from the M1 via Exit 38 and Exit 41 in both north and south directions.